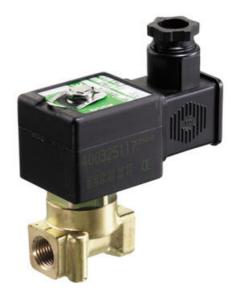

## ASCO - 2/2 PROPORTIONAL VALVE 1/4"

SCG202A056VS3 Proportional valve 2/2 NC 1/4" 24VDC

## Normally closed

- Compact version
- Working pressure 0 to 16 bar
- Housing in brass or stainless

Product description

Specifications

| Coil Material                                                        | Ероху                                    |
|----------------------------------------------------------------------|------------------------------------------|
| Connection Thread                                                    | 1/4 BSP                                  |
| Differential Pressure Air Max                                        | 1.4                                      |
| Differential Pressure Min                                            | 0                                        |
| Differential pressure vacuum max                                     | 1                                        |
| Flow Factor / Flow Coefficient                                       | 0,72                                     |
| Flow Max I/min Double                                                | 12                                       |
| Function 1                                                           | 2/2                                      |
|                                                                      |                                          |
| Function 2                                                           | Normally Closed (SPST)                   |
| Function 2 IP Class                                                  | Normally Closed (SPST)                   |
|                                                                      |                                          |
| IP Class                                                             | IP65                                     |
| IP Class<br>Material Body                                            | IP65<br>Brass                            |
| IP Class<br>Material Body<br>Material Plunger                        | IP65<br>Brass<br>Stainless steel         |
| IP Class<br>Material Body<br>Material Plunger<br>Material Slide Ring | IP65<br>Brass<br>Stainless steel<br>PTFE |