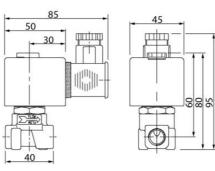

Specifications

| Coil Material                                                        | Ероху                                    |
|----------------------------------------------------------------------|------------------------------------------|
| Connection Thread                                                    | 1/4 BSP                                  |
| Differential Pressure Air Max                                        | 2.5                                      |
| Differential Pressure Min                                            | 0                                        |
| Differential pressure vacuum max                                     | 1                                        |
| Flow Factor / Flow Coefficient                                       | 0,42                                     |
| Flow Max I/min Double                                                | 7                                        |
| Function 1                                                           | 2/2                                      |
|                                                                      |                                          |
| Function 2                                                           | Normally Closed (SPST)                   |
| Function 2<br>IP Class                                               | Normally Closed (SPST)                   |
|                                                                      |                                          |
| IP Class                                                             | IP65                                     |
| IP Class<br>Material Body                                            | IP65<br>Brass                            |
| IP Class<br>Material Body<br>Material Plunger                        | IP65<br>Brass<br>Stainless steel         |
| IP Class<br>Material Body<br>Material Plunger<br>Material Slide Ring | IP65<br>Brass<br>Stainless steel<br>PTFE |