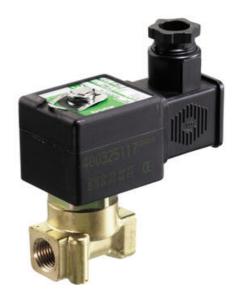

## ASCO - 2/2 PROPORTIONAL VALVE 1/4"

SCG202A054VS3 Proportional valve 2/2 NC 1/4" 24VDC

- Normally closed
- Compact version
- Working pressure 0 to 16 bar
- Housing in brass or stainless

Product description