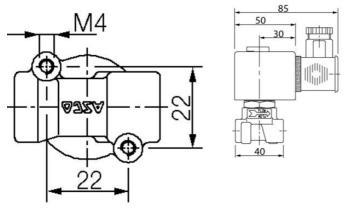

## **ASCO - 2/2 PROPORTIONAL VALVE 1/4"**

SCG202A053VS3 Proportional valve 2/2 NC 1/4" 24VDC

- Normally closedCompact version
- Working pressure 0 to 16 bar
- Housing in brass or stainless

## Specifications

| Coil Material                                                                  | Ероху                                 |
|--------------------------------------------------------------------------------|---------------------------------------|
| Connection Thread                                                              | 1/4 BSP                               |
| Differential Pressure Air Max                                                  | 4                                     |
| Differential Pressure Min                                                      | 0                                     |
| Differential pressure vacuum max                                               | 1                                     |
| Flow Factor / Flow Coefficient                                                 | 0,24                                  |
| Flow Max I/min Double                                                          | 4                                     |
| Function 1                                                                     | 2/2                                   |
|                                                                                |                                       |
| Function 2                                                                     | Normally Closed (SPST)                |
| Function 2 IP Class                                                            | Normally Closed (SPST)  IP65          |
|                                                                                |                                       |
| IP Class                                                                       | IP65                                  |
| IP Class Material Body                                                         | IP65 Brass                            |
| IP Class  Material Body  Material Plunger                                      | IP65 Brass Stainless steel            |
| IP Class  Material Body  Material Plunger  Material Slide Ring                 | IP65 Brass Stainless steel PTFE       |
| IP Class  Material Body  Material Plunger  Material Slide Ring  Materials Seat | IP65 Brass Stainless steel PTFE Brass |