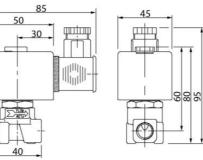

## **ASCO - 2/2 PROPORTIONAL VALVE 1/4"**

SCG202A053VS3 Proportional valve 2/2 NC 1/4" 24VDC

- Normally closedCompact version
- Working pressure 0 to 16 bar
- Housing in brass or stainless

## Specifications

| Coil Material                                                                  | Ероху                                 |
|--------------------------------------------------------------------------------|---------------------------------------|
| Connection Thread                                                              | 1/4 BSP                               |
| Differential Pressure Air Max                                                  | 4                                     |
| Differential Pressure Min                                                      | 0                                     |
| Differential pressure vacuum max                                               | 1                                     |
| Flow Factor / Flow Coefficient                                                 | 0,24                                  |
| Flow Max I/min Double                                                          | 4                                     |
| Function 1                                                                     | 2/2                                   |
|                                                                                |                                       |
| Function 2                                                                     | Normally Closed (SPST)                |
| Function 2 IP Class                                                            | Normally Closed (SPST)  IP65          |
|                                                                                |                                       |
| IP Class                                                                       | IP65                                  |
| IP Class Material Body                                                         | IP65 Brass                            |
| IP Class  Material Body  Material Plunger                                      | IP65 Brass Stainless steel            |
| IP Class  Material Body  Material Plunger  Material Slide Ring                 | IP65 Brass Stainless steel PTFE       |
| IP Class  Material Body  Material Plunger  Material Slide Ring  Materials Seat | IP65 Brass Stainless steel PTFE Brass |