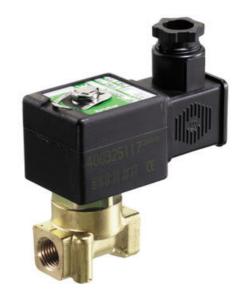

## **ASCO - 2/2 PROPORTIONAL VALVE 1/4"**

SCG202A053VS3 Proportional valve 2/2 NC 1/4" 24VDC

- Normally closedCompact version
- Working pressure 0 to 16 bar
- Housing in brass or stainless