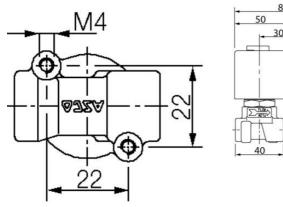

## Specifications

| Coil Material                                                                  | Ероху                                 |
|--------------------------------------------------------------------------------|---------------------------------------|
| Connection Thread                                                              | 1/4 BSP                               |
| Differential Pressure Air Max                                                  | 16                                    |
| Differential Pressure Min                                                      | 0                                     |
| Differential pressure vacuum max                                               | 1                                     |
| Flow Factor / Flow Coefficient                                                 | 0,05                                  |
| Flow Max I/min Double                                                          | 0.8                                   |
| Function 1                                                                     | 2/2                                   |
|                                                                                |                                       |
| Function 2                                                                     | Normally Closed (SPST)                |
| Function 2  IP Class                                                           | Normally Closed (SPST)  IP65          |
|                                                                                |                                       |
| IP Class                                                                       | IP65                                  |
| IP Class Material Body                                                         | IP65 Brass                            |
| IP Class  Material Body  Material Plunger                                      | IP65 Brass Stainless steel            |
| IP Class  Material Body  Material Plunger  Material Slide Ring                 | IP65 Brass Stainless steel PTFE       |
| IP Class  Material Body  Material Plunger  Material Slide Ring  Materials Seat | IP65 Brass Stainless steel PTFE Brass |

| Max. pressure                   | 35  |
|---------------------------------|-----|
| Power Consumption               | 8   |
| Sensitivity                     | <2% |
| Temperature range from          | -10 |
| Temperature range of media from | -10 |
| Temperature range of media to   | 90  |
| Temperature range to            | 75  |
| Throughput                      | 1.2 |
| Weight                          | 0.5 |
| Viscosity Max                   | 21  |
| Voltage DC                      | 24  |