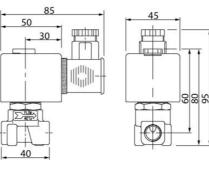

## Specifications

| Coil Material                                                                  | Ероху                                 |
|--------------------------------------------------------------------------------|---------------------------------------|
| Connection Thread                                                              | 1/4 BSP                               |
| Differential Pressure Air Max                                                  | 16                                    |
| Differential Pressure Min                                                      | 0                                     |
| Differential pressure vacuum max                                               | 1                                     |
| Flow Factor / Flow Coefficient                                                 | 0,05                                  |
| Flow Max I/min Double                                                          | 0.8                                   |
| Function 1                                                                     | 2/2                                   |
|                                                                                |                                       |
| Function 2                                                                     | Normally Closed (SPST)                |
| Function 2  IP Class                                                           | Normally Closed (SPST)  IP65          |
|                                                                                |                                       |
| IP Class                                                                       | IP65                                  |
| IP Class Material Body                                                         | IP65 Brass                            |
| IP Class  Material Body  Material Plunger                                      | IP65 Brass Stainless steel            |
| IP Class  Material Body  Material Plunger  Material Slide Ring                 | IP65 Brass Stainless steel PTFE       |
| IP Class  Material Body  Material Plunger  Material Slide Ring  Materials Seat | IP65 Brass Stainless steel PTFE Brass |

| Max. pressure                   | 35  |
|---------------------------------|-----|
| Power Consumption               | 8   |
| Sensitivity                     | <2% |
| Temperature range from          | -10 |
| Temperature range of media from | -10 |
| Temperature range of media to   | 90  |
| Temperature range to            | 75  |
| Throughput                      | 1.2 |
| Weight                          | 0.5 |
| Viscosity Max                   | 21  |
| Voltage DC                      | 24  |