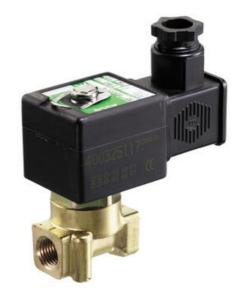

## **ASCO - 2/2 PROPORTIONAL VALVE 1/4"**

SCG202A051VS3 Proportional valve 2/2 NC 1/4" 24VDC 

- Normally closed
- Compact version
- Working pressure 0 to 16 bar
- Housing in brass or stainless