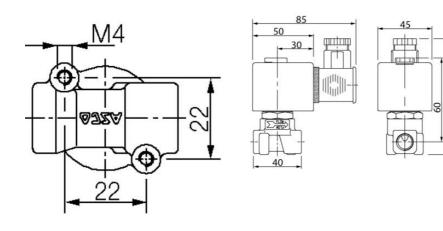

## **ASCO - 2/2 PROPORTIONAL VALVE 1/4"**

SCG202A007VS3 Proportional valve 2/2 NC 1/4" 24VDC

- Normally closed
- Compact version
- Working pressure 0 to 16 bar
- Housing in brass or stainless

## Specifications

| ·                                                                              |                                       |
|--------------------------------------------------------------------------------|---------------------------------------|
| Coil Material                                                                  | Ероху                                 |
| Connection Thread                                                              | 1/4 BSP                               |
| Differential Pressure Air Max                                                  | 1                                     |
| Differential Pressure Min                                                      | 0                                     |
| Differential pressure vacuum max                                               | 1                                     |
| Flow Factor / Flow Coefficient                                                 | 0,9                                   |
| Flow Max I/min Double                                                          | 15                                    |
| Function 1                                                                     | 2/2                                   |
|                                                                                |                                       |
| Function 2                                                                     | Normally Closed (SPST)                |
| Function 2  IP Class                                                           | Normally Closed (SPST)  IP65          |
|                                                                                |                                       |
| IP Class                                                                       | IP65                                  |
| IP Class Material Body                                                         | IP65 Brass                            |
| IP Class  Material Body  Material Plunger                                      | IP65 Brass Stainless steel            |
| IP Class  Material Body  Material Plunger  Material Slide Ring                 | IP65 Brass Stainless steel PTFE       |
| IP Class  Material Body  Material Plunger  Material Slide Ring  Materials Seat | IP65 Brass Stainless steel PTFE Brass |