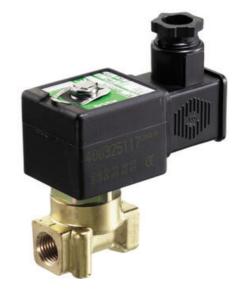

## **ASCO - 2/2 PROPORTIONAL VALVE 1/4"**

SCG202A007VS3 Proportional valve 2/2 NC 1/4" 24VDC

- Normally closed
- Compact version
- Working pressure 0 to 16 bar
- Housing in brass or stainless