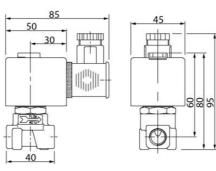

## Normally closed

- Compact version
- Working pressure 0 to 16 bar
- Housing in brass or stainless

Product description

Specifications

| Coil Material                                                        | Ероху                                    |
|----------------------------------------------------------------------|------------------------------------------|
| Connection Thread                                                    | 1/4 BSP                                  |
| Differential Pressure Air Max                                        | 1.4                                      |
| Differential Pressure Min                                            | 0                                        |
| Differential pressure vacuum max                                     | 1                                        |
| Flow Factor / Flow Coefficient                                       | 0,72                                     |
| Flow Max I/min Double                                                | 12                                       |
| Function 1                                                           | 2/2                                      |
|                                                                      |                                          |
| Function 2                                                           | Normally Closed (SPST)                   |
| Function 2 IP Class                                                  | Normally Closed (SPST)                   |
|                                                                      |                                          |
| IP Class                                                             | IP65                                     |
| IP Class<br>Material Body                                            | IP65<br>Brass                            |
| IP Class<br>Material Body<br>Material Plunger                        | IP65<br>Brass<br>Stainless steel         |
| IP Class<br>Material Body<br>Material Plunger<br>Material Slide Ring | IP65<br>Brass<br>Stainless steel<br>PTFE |