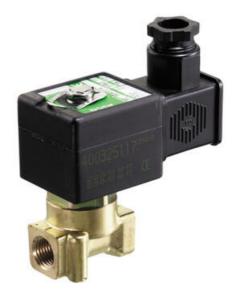

## ASCO - 2/2 PROPORTIONAL VALVE 1/4"

SCG202A006VS3 Proportional valve 2/2 NC 1/4" 24VDC

## Normally closed

- Compact version
- Working pressure 0 to 16 bar
- Housing in brass or stainless

Product description

Specifications

| Coil Material                                                        | Ероху                                    |
|----------------------------------------------------------------------|------------------------------------------|
| Connection Thread                                                    | 1/4 BSP                                  |
| Differential Pressure Air Max                                        | 1.4                                      |
| Differential Pressure Min                                            | 0                                        |
| Differential pressure vacuum max                                     | 1                                        |
| Flow Factor / Flow Coefficient                                       | 0,72                                     |
| Flow Max I/min Double                                                | 12                                       |
| Function 1                                                           | 2/2                                      |
|                                                                      |                                          |
| Function 2                                                           | Normally Closed (SPST)                   |
| Function 2 IP Class                                                  | Normally Closed (SPST)                   |
|                                                                      |                                          |
| IP Class                                                             | IP65                                     |
| IP Class<br>Material Body                                            | IP65<br>Brass                            |
| IP Class<br>Material Body<br>Material Plunger                        | IP65<br>Brass<br>Stainless steel         |
| IP Class<br>Material Body<br>Material Plunger<br>Material Slide Ring | IP65<br>Brass<br>Stainless steel<br>PTFE |