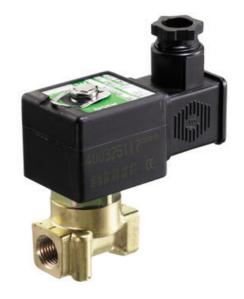

## **ASCO - 2/2 PROPORTIONAL VALVE 1/4"**

SCG202A004VS3 Proportional valve 2/2 NC 1/4" 24VDC 

- Normally closed
- Compact version
- Working pressure 0 to 16 bar
- Housing in brass or stainless