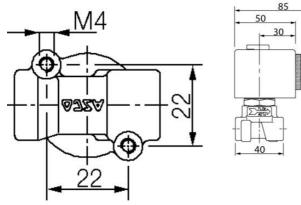

## Specifications

| Coil Material                                                                  | Ероху                                 |
|--------------------------------------------------------------------------------|---------------------------------------|
| Connection Thread                                                              | 1/4 BSP                               |
| Differential Pressure Air Max                                                  | 2.5                                   |
| Differential Pressure Min                                                      | 0                                     |
| Differential pressure vacuum max                                               | 1                                     |
| Flow Factor / Flow Coefficient                                                 | 0,42                                  |
| Flow Max I/min Double                                                          | 7                                     |
| Function 1                                                                     | 2/2                                   |
|                                                                                |                                       |
| Function 2                                                                     | Normally Closed (SPST)                |
| Function 2  IP Class                                                           | Normally Closed (SPST)  IP65          |
|                                                                                |                                       |
| IP Class                                                                       | IP65                                  |
| IP Class Material Body                                                         | IP65 Brass                            |
| IP Class  Material Body  Material Plunger                                      | IP65 Brass Stainless steel            |
| IP Class  Material Body  Material Plunger  Material Slide Ring                 | IP65 Brass Stainless steel PTFE       |
| IP Class  Material Body  Material Plunger  Material Slide Ring  Materials Seat | IP65 Brass Stainless steel PTFE Brass |