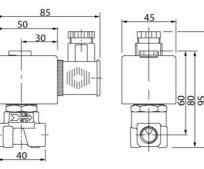

## Specifications

| Coil Material                                                                  | Ероху                                 |
|--------------------------------------------------------------------------------|---------------------------------------|
| Connection Thread                                                              | 1/4 BSP                               |
| Differential Pressure Air Max                                                  | 2.5                                   |
| Differential Pressure Min                                                      | 0                                     |
| Differential pressure vacuum max                                               | 1                                     |
| Flow Factor / Flow Coefficient                                                 | 0,42                                  |
| Flow Max I/min Double                                                          | 7                                     |
| Function 1                                                                     | 2/2                                   |
|                                                                                |                                       |
| Function 2                                                                     | Normally Closed (SPST)                |
| Function 2  IP Class                                                           | Normally Closed (SPST)  IP65          |
|                                                                                |                                       |
| IP Class                                                                       | IP65                                  |
| IP Class Material Body                                                         | IP65 Brass                            |
| IP Class  Material Body  Material Plunger                                      | IP65 Brass Stainless steel            |
| IP Class  Material Body  Material Plunger  Material Slide Ring                 | IP65 Brass Stainless steel PTFE       |
| IP Class  Material Body  Material Plunger  Material Slide Ring  Materials Seat | IP65 Brass Stainless steel PTFE Brass |