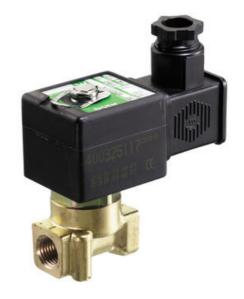

## **ASCO - 2/2 PROPORTIONAL VALVE 1/4"**

SCG202A002VS3 Proportional valve 2/2 NC 1/4" 24VDC

- Normally closed
- Compact version
- Working pressure 0 to 16 bar
- Housing in brass or stainless

## Product description