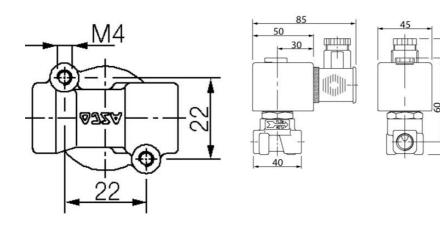

## **ASCO - 2/2 PROPORTIONAL VALVE 1/4"**

SCG202A002VS3 Proportional valve 2/2 NC 1/4" 24VDC

- Normally closed
- Compact version
- Working pressure 0 to 16 bar
- Housing in brass or stainless

## Specifications

| Coil Material                                                                  | Ероху                                 |
|--------------------------------------------------------------------------------|---------------------------------------|
| Connection Thread                                                              | 1/4 BSP                               |
| Differential Pressure Air Max                                                  | 8                                     |
| Differential Pressure Min                                                      | 0                                     |
| Differential pressure vacuum max                                               | 1                                     |
| Flow Factor / Flow Coefficient                                                 | 0,12                                  |
| Flow Max I/min Double                                                          | 2                                     |
| Function 1                                                                     | 2/2                                   |
|                                                                                |                                       |
| Function 2                                                                     | Normally Closed (SPST)                |
| Function 2  IP Class                                                           | Normally Closed (SPST)  IP65          |
|                                                                                |                                       |
| IP Class                                                                       | IP65                                  |
| IP Class Material Body                                                         | IP65 Brass                            |
| IP Class  Material Body  Material Plunger                                      | IP65 Brass Stainless steel            |
| IP Class  Material Body  Material Plunger  Material Slide Ring                 | IP65 Brass Stainless steel PTFE       |
| IP Class  Material Body  Material Plunger  Material Slide Ring  Materials Seat | IP65 Brass Stainless steel PTFE Brass |