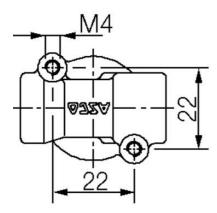

## Normally closed

- Compact version
- Working pressure 0 to 16 bar
- Housing in brass or stainless

Product description

Specifications

| Coil Material                                                        | Ероху                                    |
|----------------------------------------------------------------------|------------------------------------------|
| Connection Thread                                                    | 1/4 BSP                                  |
| Differential Pressure Air Max                                        | 16                                       |
| Differential Pressure Min                                            | 0                                        |
| Differential pressure vacuum max                                     | 1                                        |
| Flow Factor / Flow Coefficient                                       | 0,05                                     |
| Flow Max I/min Double                                                | 0.8                                      |
| Function 1                                                           | 2/2                                      |
|                                                                      |                                          |
| Function 2                                                           | Normally Closed                          |
| Function 2<br>IP Class                                               | Normally Closed                          |
|                                                                      |                                          |
| IP Class                                                             | IP65                                     |
| IP Class<br>Material Body                                            | IP65<br>Brass                            |
| IP Class<br>Material Body<br>Material Plunger                        | IP65<br>Brass<br>Stainless steel         |
| IP Class<br>Material Body<br>Material Plunger<br>Material Slide Ring | IP65<br>Brass<br>Stainless steel<br>PTFE |