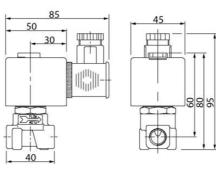

## Normally closed

- Compact version
- Working pressure 0 to 16 bar
- Housing in brass or stainless

Product description

Specifications

| Coil Material                                                        | Ероху                                    |
|----------------------------------------------------------------------|------------------------------------------|
| Connection Thread                                                    | 1/4 BSP                                  |
| Differential Pressure Air Max                                        | 16                                       |
| Differential Pressure Min                                            | 0                                        |
| Differential pressure vacuum max                                     | 1                                        |
| Flow Factor / Flow Coefficient                                       | 0,05                                     |
| Flow Max I/min Double                                                | 0.8                                      |
| Function 1                                                           | 2/2                                      |
|                                                                      |                                          |
| Function 2                                                           | Normally Closed                          |
| Function 2<br>IP Class                                               | Normally Closed                          |
|                                                                      |                                          |
| IP Class                                                             | IP65                                     |
| IP Class<br>Material Body                                            | IP65<br>Brass                            |
| IP Class<br>Material Body<br>Material Plunger                        | IP65<br>Brass<br>Stainless steel         |
| IP Class<br>Material Body<br>Material Plunger<br>Material Slide Ring | IP65<br>Brass<br>Stainless steel<br>PTFE |