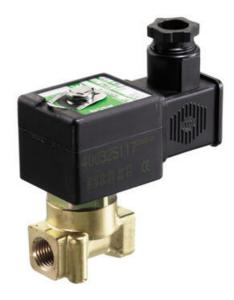

## ASCO - 2/2 PROPORTIONAL VALVE 1/4\"

SCG202A001VS3 Proportional valve 2/2 NC 1/4" 24VDC"

## Normally closed

- Compact version
- Working pressure 0 to 16 bar
- Housing in brass or stainless

Product description

Specifications

| Coil Material                                                        | Ероху                                    |
|----------------------------------------------------------------------|------------------------------------------|
| Connection Thread                                                    | 1/4 BSP                                  |
| Differential Pressure Air Max                                        | 16                                       |
| Differential Pressure Min                                            | 0                                        |
| Differential pressure vacuum max                                     | 1                                        |
| Flow Factor / Flow Coefficient                                       | 0,05                                     |
| Flow Max I/min Double                                                | 0.8                                      |
| Function 1                                                           | 2/2                                      |
|                                                                      |                                          |
| Function 2                                                           | Normally Closed                          |
| Function 2<br>IP Class                                               | Normally Closed                          |
|                                                                      |                                          |
| IP Class                                                             | IP65                                     |
| IP Class<br>Material Body                                            | IP65<br>Brass                            |
| IP Class<br>Material Body<br>Material Plunger                        | IP65<br>Brass<br>Stainless steel         |
| IP Class<br>Material Body<br>Material Plunger<br>Material Slide Ring | IP65<br>Brass<br>Stainless steel<br>PTFE |