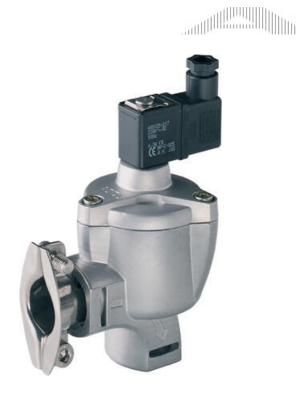

## ASCO - 2/2 PULSE VALVE 3/4"-1 1/2"

SCE353A821 Solenoid pulse valve 2/2 NC 1" 230/50

- Currentless closed
- Thread or quick coupling
- Electric/Air controlled
- Housing in aluminium

## Product description