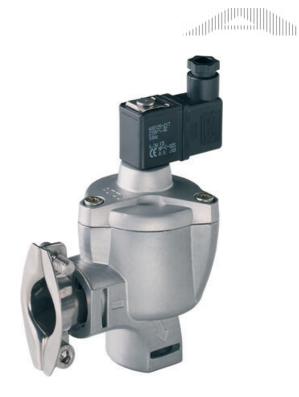

## ASCO - 2/2 PULSE VALVE 3/4\"-1 1/2\"

SCE353A811 Solenoid pulse valve 2/2 NC 3/4" 230/50

- Currentless closed
- Thread or quick coupling
- Electric/Air controlled
- Housing in aluminium

## Product description