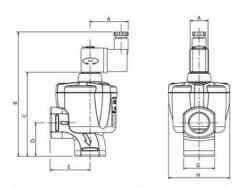

| Ventil     | Α  | В   | С   | D  | E  | F  | G  | Н   |
|------------|----|-----|-----|----|----|----|----|-----|
| SCE353A811 | 48 | 156 | 106 | 42 | 50 | 22 | 39 | 77  |
| SCE353A821 | 48 | 162 | 112 | 51 | 62 | 22 | 46 | 77  |
| SCE353A831 | 48 | 191 | 141 | 60 | 71 | 22 | 62 | 112 |
|            |    |     |     |    |    |    |    |     |