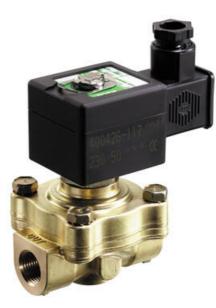

## ASCO - 2/2 STEAM VALVE 3/8"-2"

SCE220029 Solenoid valve 2/2 NC 11/2" 230VAC

- Normally closed
- Media temperature up to +185 °C
- Working pressure 0.35 to 10 bar steam
- Housing in brass

Product description