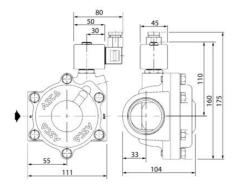

Specifications

| Coil Material                                             | Ероху                                                   |
|-----------------------------------------------------------|---------------------------------------------------------|
| Connection Thread                                         | 1 1/2 BSP                                               |
| Differential Pressure Air Max                             | 10                                                      |
| Differential Pressure Max                                 | 10                                                      |
| Differential Pressure Min                                 | 0.35                                                    |
| Differential Pressure Water Max                           | 10                                                      |
| Flow Max I/min Double                                     | 325                                                     |
| Function 1                                                | 2/2                                                     |
|                                                           |                                                         |
| Function 2                                                | Normally Closed (SPST)                                  |
| Function 2<br>IP Class                                    | Normally Closed (SPST)                                  |
|                                                           |                                                         |
| IP Class                                                  | IP65                                                    |
| IP Class<br>Material Body                                 | IP65<br>Brass                                           |
| IP Class Material Body Material of seals                  | IP65<br>Brass<br>EPDM                                   |
| IP Class Material Body Material of seals Material Plunger | IP65         Brass         EPDM         Stainless steel |