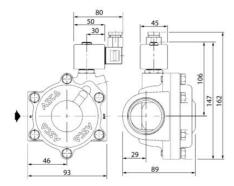

Specifications

| Coil Material                                                      | Ероху                                    |
|--------------------------------------------------------------------|------------------------------------------|
| Connection Thread                                                  | 1 1/4 BSP                                |
| Differential Pressure Air Max                                      | 10                                       |
| Differential Pressure Max                                          | 10                                       |
| Differential Pressure Min                                          | 0.35                                     |
| Differential Pressure Water Max                                    | 10                                       |
| Flow Max I/min Double                                              | 213                                      |
| Function 1                                                         | 2/2                                      |
|                                                                    |                                          |
| Function 2                                                         | Normally Closed (SPST)                   |
| Function 2<br>IP Class                                             | Normally Closed (SPST)                   |
|                                                                    |                                          |
| IP Class                                                           | IP65                                     |
| IP Class<br>Material Body                                          | IP65<br>Brass                            |
| IP Class<br>Material Body<br>Material of seals                     | IP65<br>Brass<br>EPDM                    |
| IP Class<br>Material Body<br>Material of seals<br>Material Plunger | IP65<br>Brass<br>EPDM<br>Stainless steel |

| Materials Spring                | Stainless steel |
|---------------------------------|-----------------|
| Max. pressure                   | 10              |
| Power Consumption               | 10.5            |
| Response Closing                | 40              |
| Response From Stroke            | 120             |
| Temperature range from          | -20             |
| Temperature range of media from | -20             |
| Temperature range of media to   | 184             |
| Temperature range to            | 40              |
| Throughput                      | 28              |
| Type of valve                   | Solenoid valve  |
| Voltage AC                      | 230             |