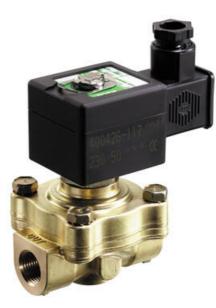

## ASCO - 2/2 STEAM VALVE 3/8"-2"

SCE220027 Solenoid valve 2/2 NC 11/4" 230VAC

- Normally closed
- Media temperature up to +185 °C
- Working pressure 0.35 to 10 bar steam
- Housing in brass

Product description