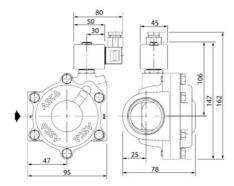

Specifications

| Coil Material                                                      | Ероху                                    |
|--------------------------------------------------------------------|------------------------------------------|
| Connection Thread                                                  | G1                                       |
| Differential Pressure Air Max                                      | 10                                       |
| Differential Pressure Max                                          | 10                                       |
| Differential Pressure Min                                          | 0.35                                     |
| Differential Pressure Water Max                                    | 10                                       |
| Flow Max I/min Double                                              | 193                                      |
| Function 1                                                         | 2/2                                      |
|                                                                    |                                          |
| Function 2                                                         | Normally Closed (SPST)                   |
| Function 2 IP Class                                                | Normally Closed (SPST)                   |
|                                                                    |                                          |
| IP Class                                                           | IP65                                     |
| IP Class<br>Material Body                                          | IP65<br>Brass                            |
| IP Class<br>Material Body<br>Material of seals                     | IP65<br>Brass<br>EPDM                    |
| IP Class<br>Material Body<br>Material of seals<br>Material Plunger | IP65<br>Brass<br>EPDM<br>Stainless steel |