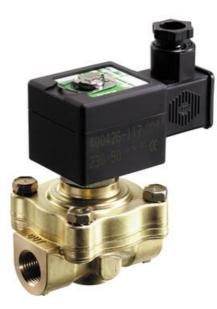

## ASCO - 2/2 STEAM VALVE 3/8"-2"

SCE220025 Solenoid valve 2/2 NC 1" 230VAC

- Normally closed
- Media temperature up to +185 °C
- Working pressure 0.35 to 10 bar steam
- Housing in brass

Product description