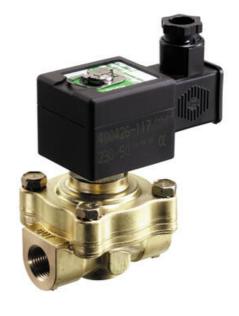

## **ASCO - 2/2 STEAM VALVE 3/8"-2"**

SCE220A021 Solenoid valve 2/2 NC 1/2" 230/50Hz 

- Normally closed
- Media temperature up to +185 °C
- Working pressure 0.35 to 10 bar steam
- Housing in brass

## Product description