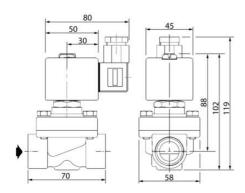

## Specifications

| Coil Material                                                                     | Ероху                                  |
|-----------------------------------------------------------------------------------|----------------------------------------|
| Connection Thread                                                                 | 1/2 BSP                                |
| Differential Pressure Air Max                                                     | 10                                     |
| Differential Pressure Max                                                         | 10                                     |
| Differential Pressure Min                                                         | 0.35                                   |
| Differential Pressure Water Max                                                   | 10                                     |
| Flow Max I/min Double                                                             | 58                                     |
| Function 1                                                                        | 2/2                                    |
|                                                                                   |                                        |
| Function 2                                                                        | Normally Closed (SPST)                 |
| Function 2 IP Class                                                               | Normally Closed (SPST)  IP65           |
|                                                                                   |                                        |
| IP Class                                                                          | IP65                                   |
| IP Class  Material Body                                                           | IP65 Brass                             |
| IP Class  Material Body  Material of seals                                        | IP65 Brass EPDM                        |
| IP Class  Material Body  Material of seals  Material Plunger                      | IP65 Brass EPDM Stainless steel        |
| IP Class  Material Body  Material of seals  Material Plunger  Material Short Call | IP65 Brass EPDM Stainless steel Copper |

| Materials Spring                | Stainless steel |
|---------------------------------|-----------------|
| Max. pressure                   | 10              |
| Power Consumption               | 10.5            |
| Response Closing                | 40              |
| Response From Stroke            | 120             |
| Temperature range from          | -20             |
| Temperature range of media from | -20             |
| Temperature range of media to   | 184             |
| Temperature range to            | 40              |
| Throughput                      | 16              |
| Type of valve                   | Solenoid valve  |
| Voltage AC                      | 230             |