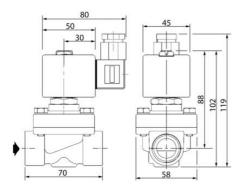

## ASCO - 2/2 STEAM VALVE 3/8\"-2\"

SCE220A019 Solenoid valve 2/2 NC 3/8" 230/50

- Normally closed
- Media temperature up to +185 °C
- Working pressure 0.35 to 10 bar steam
- Housing in brass

Product description

Specifications

| Coil Material                                          | Ероху                            |
|--------------------------------------------------------|----------------------------------|
| Connection Thread                                      | 3/8 BSP                          |
| Differential Pressure Air Max                          | 10                               |
| Differential Pressure Max                              | 10                               |
| Differential Pressure Min                              | 0.35                             |
| Differential Pressure Water Max                        | 10                               |
| Flow Max I/min Double                                  | 43                               |
| Function 1                                             | 2/2                              |
| Function 2                                             | Normally Closed                  |
|                                                        |                                  |
| IP Class                                               | IP65                             |
| IP Class<br>Material Body                              | IP65<br>Brass                    |
|                                                        |                                  |
| Material Body                                          | Brass                            |
| Material Body<br>Material of seals                     | Brass<br>EPDM                    |
| Material Body<br>Material of seals<br>Material Plunger | Brass<br>EPDM<br>Stainless steel |