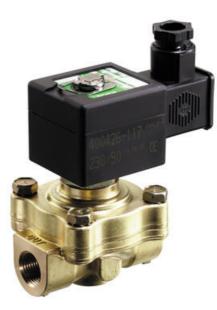

## ASCO - 2/2 STEAM VALVE 3/8\"-2\"

SCE220A019 Solenoid valve 2/2 NC 3/8" 230/50

- Normally closed
- Media temperature up to +185 °C
- Working pressure 0.35 to 10 bar steam
- Housing in brass

Product description