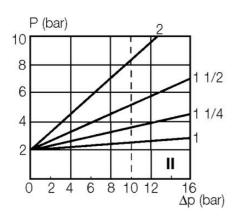

| Materials Piston Rod Seal       | Stainless steel |
|---------------------------------|-----------------|
| Materials Piston Seal           | PTFE            |
| Packing Materials               | Brass           |
| Pilot Pressure Max              | 10              |
| Pilot Pressure Min              | 5               |
| Temperature range from          | -10             |
| Temperature range of media from | -10             |
| Temperature range of media to   | 184             |
| Temperature range to            | 60              |
| Throughput                      | 25              |
| Type of valve                   | Seat valve      |
| Weight                          | 3.2             |
| Viscosity Max                   | 600             |