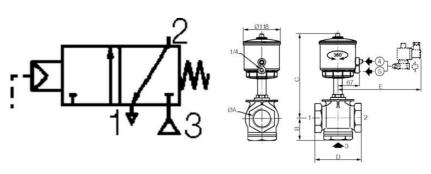

## Specifications

| Approvals                       | SIL2                            |
|---------------------------------|---------------------------------|
| Connection Air                  | 1/4 BSP                         |
| Connection Thread               | G1                              |
| Differential Pressure Air Max   | 16                              |
| Differential Pressure Min       | 0                               |
| Differential Pressure Oil Max   | 16                              |
| Differential Pressure Water Max | 16                              |
| Differential steam pressure max | 10                              |
| Function 1                      | 3/2                             |
| Function 2                      | Normally Closed (SPST)          |
| Material Body                   | Bronze                          |
| Material of seals               | PTFE                            |
| Material Operator               | Fiberglass reinforced polyamide |
| Material Rod                    | Stainless steel                 |
| Materials Avskrapningstätning   | FPM                             |
| Materials Gland                 | PTFE flask filled               |
|                                 |                                 |

| ØA    | В  | C   | D   | E   |
|-------|----|-----|-----|-----|
| 1/2   | 39 | 198 | 68  | 153 |
| 3/4   | 44 | 203 | 84  | 153 |
| 1     | 52 | 212 | 92  | 153 |
| 1 1/4 | 57 | 237 | 110 | 153 |
| 1 1/2 | 61 | 244 | 125 | 153 |
| 2     | 69 | 253 | 145 | 153 |