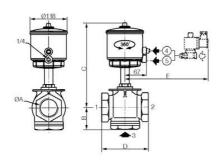

| ØA    | В  | C   | D   | E   |
|-------|----|-----|-----|-----|
| 1/2   | 39 | 198 | 68  | 153 |
| 3/4   | 44 | 203 | 84  | 153 |
| 1     | 52 | 212 | 92  | 153 |
| 1 1/4 | 57 | 237 | 110 | 153 |
| 1 1/2 | 61 | 244 | 125 | 153 |
| 2     | 69 | 253 | 145 | 153 |