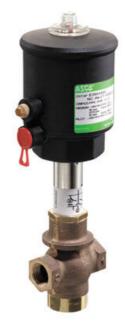

## ASCO - 3/2 ANGLE-SEAT VALVE 1/2"-2"

E390B011 Angle seat valve 1" NC 3/2

- Normally closed/open
- Working pressure 0 to 16 bar
- Housing in bronze
- Non-sensitive to dirt