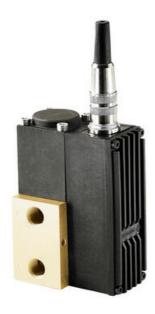

## ASCO - SENTRONIC - PROPORTIONAL VALVE 1/8\"-1/4\"

833-354801012 Sentronic G1/4, 0-5bar, 0-12V

- Direct operating
- Rapid and accurate pressure regulation
- Large charge and exhaust capacity
- Analogue feedback value outlet

## Product description

A Sentronic proportional valve is an electrically controlled pressure regulator. Pressure regulation is proportional to an analogue control signal. The valve has internal feedback via an inbuilt pressure sensor, which means that the valve continuously adjusts itself to the setpoint value. It is direct operating, which gives a rapid response and makes the valve very suitable for dynamic applications.