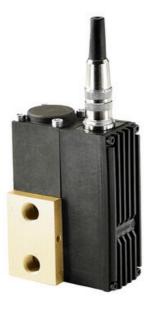

## Product description

A Sentronic proportional valve is an electrically controlled pressure regulator. Pressure regulation is proportional to an analogue control signal. The valve has internal feedback via an inbuilt pressure sensor, which means that the valve continuously adjusts itself to the setpoint value. It is direct operating, which gives a rapid response and makes the valve very suitable for dynamic applications.