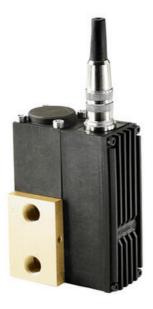

## ASCO - SENTRONIC - PROPORTIONAL VALVE 1/8\"-1/4\"

833-354801050

- Direct operating
- Rapid and accurate pressure regulation
- Large charge and exhaust capacity
- Analogue feedback value outlet

## Product description

A Sentronic proportional valve is an electrically controlled pressure regulator. Pressure regulation is proportional to an analogue control signal. The valve has internal feedback via an inbuilt pressure sensor, which means that the valve continuously adjusts itself to the setpoint value. It is direct operating, which gives a rapid response and makes the valve very suitable for dynamic applications.