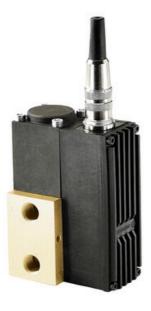

## ASCO - SENTRONIC - PROPORTIONAL VALVE 1/8\"-1/4\"

833-354801040

- Direct operating
- Rapid and accurate pressure regulation
- Large charge and exhaust capacity
- Analogue feedback value outlet

## Product description

A Sentronic proportional valve is an electrically controlled pressure regulator. Pressure regulation is proportional to an analogue control signal. The valve has internal feedback via an inbuilt pressure sensor, which means that the valve continuously adjusts itself to the setpoint value. It is direct operating, which gives a rapid response and makes the valve very suitable for dynamic applications.