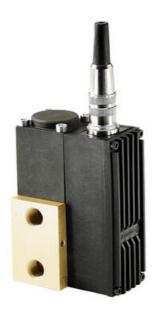

## ASCO - SENTRONIC - PROPORTIONAL VALVE 1/8\"-1/4\"

833-354701002 Sentronic G1, 0-2bar, 0-10V

- Direct operating
- Rapid and accurate pressure regulation
- Large charge and exhaust capacity
- Analogue feedback value outlet

## Product description

A Sentronic proportional valve is an electrically controlled pressure regulator. Pressure regulation is proportional to an analogue control signal. The valve has internal feedback via an inbuilt pressure sensor, which means that the valve continuously adjusts itself to the setpoint value. It is direct operating, which gives a rapid response and makes the valve very suitable for dynamic applications.