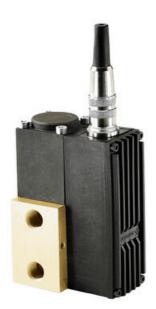

## ASCO - SENTRONIC - PROPORTIONAL VALVE 1/8\"-1/4\"

833-354J01060

- Direct operating
- Rapid and accurate pressure regulation
- Large charge and exhaust capacity
- Analogue feedback value outlet

## Product description

A Sentronic proportional valve is an electrically controlled pressure regulator. Pressure regulation is proportional to an analogue control signal. The valve has internal feedback via an inbuilt pressure sensor, which means that the valve continuously adjusts itself to the setpoint value. It is direct operating, which gives a rapid response and makes the valve very suitable for dynamic applications.