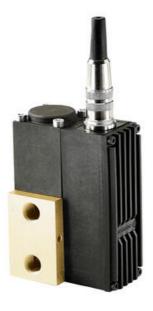

## ASCO - SENTRONIC - PROPORTIONAL VALVE 1/8\"-1/4\"

833-354J01050

- Direct operating
- Rapid and accurate pressure regulation
- Large charge and exhaust capacity
- Analogue feedback value outlet

## Product description

A Sentronic proportional valve is an electrically controlled pressure regulator. Pressure regulation is proportional to an analogue control signal. The valve has internal feedback via an inbuilt pressure sensor, which means that the valve continuously adjusts itself to the setpoint value. It is direct operating, which gives a rapid response and makes the valve very suitable for dynamic applications.