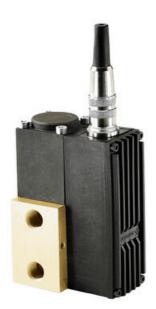

## ASCO - SENTRONIC - PROPORTIONAL VALVE 1/8\"-1/4\"

833-354J01040

- Direct operating
- Rapid and accurate pressure regulation
- Large charge and exhaust capacity
- Analogue feedback value outlet

## Product description

A Sentronic proportional valve is an electrically controlled pressure regulator. Pressure regulation is proportional to an analogue control signal. The valve has internal feedback via an inbuilt pressure sensor, which means that the valve continuously adjusts itself to the setpoint value. It is direct operating, which gives a rapid response and makes the valve very suitable for dynamic applications.