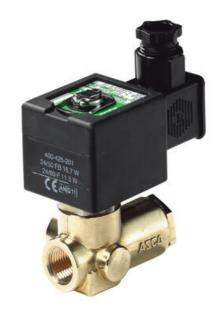

## ASCO - 2/2 SERVO-CONTROLLED 1/4\"-3/4\"

SCB223A012 Solenoid valve. Stainless steel. 2/2 NC 3/4" 230/50

- For high pressure
- Standard working pressure 0.7 bar to 100 bar
- Housing in brass or stainless