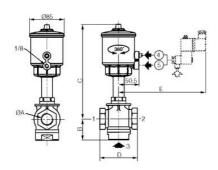

| ØA        | В  | c   | D   | E   |  |
|-----------|----|-----|-----|-----|--|
| ØA<br>1/2 | 39 | 198 | 68  | 153 |  |
| 3/4       | 44 | 203 | 84  | 153 |  |
| 1         | 52 | 212 | 92  | 153 |  |
| 1 1/4     | 57 | 237 | 110 | 153 |  |
| 1 1/2     | 61 | 244 | 125 | 153 |  |
| 2         | 69 | 253 | 145 | 153 |  |