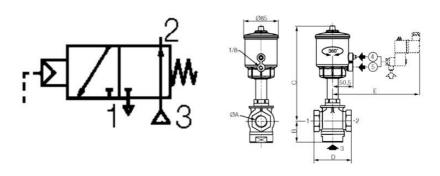

## Specifications

| Approvals                       | SIL2                            |
|---------------------------------|---------------------------------|
| Connection Air                  | 1/8 BSP                         |
| Connection Thread               | 3/4 BSP                         |
| Differential Pressure Air Max   | 16                              |
| Differential Pressure Min       | 0                               |
| Differential Pressure Oil Max   | 16                              |
| Differential Pressure Water Max | 16                              |
| Differential steam pressure max | 10                              |
| Function 1                      | 3/2                             |
| Function 2                      | Normally open (SPST)            |
| Material Body                   | Bronze                          |
| Material of seals               | PTFE                            |
| Material Operator               | Fiberglass reinforced polyamide |
| Material Rod                    | Stainless steel                 |
| Materials Avskrapningstätning   | FPM                             |
| Materials Gland                 | PTFE flask filled               |
|                                 |                                 |

| ØA        | В  | c   | D   | E   |  |
|-----------|----|-----|-----|-----|--|
| ØA<br>1/2 | 39 | 198 | 68  | 153 |  |
| 3/4       | 44 | 203 | 84  | 153 |  |
| 1         | 52 | 212 | 92  | 153 |  |
| 1 1/4     | 57 | 237 | 110 | 153 |  |
| 1 1/2     | 61 | 244 | 125 | 153 |  |
| 2         | 69 | 253 | 145 | 153 |  |