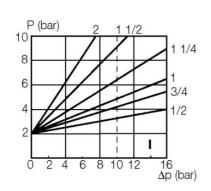

## Specifications

| Approvals                       | SIL2                            |
|---------------------------------|---------------------------------|
| Connection Air                  | 1/8 BSP                         |
| Connection Thread               | 3/4 BSP                         |
| Differential Pressure Air Max   | 16                              |
| Differential Pressure Min       | 0                               |
| Differential Pressure Oil Max   | 16                              |
| Differential Pressure Water Max | 16                              |
| Differential steam pressure max | 10                              |
| Function 1                      | 3/2                             |
| Function 2                      | Normally open (SPST)            |
| Material Body                   | Bronze                          |
| Material of seals               | PTFE                            |
| Material Operator               | Fiberglass reinforced polyamide |
| Material Rod                    | Stainless steel                 |
| Materials Avskrapningstätning   | FPM                             |
| Materials Gland                 | PTFE flask filled               |
|                                 |                                 |

| Materials Piston Rod Seal       | Stainless steel |
|---------------------------------|-----------------|
| Materials Piston Seal           | PTFE            |
| Packing Materials               | Brass           |
| Pilot Pressure Max              | 10              |
| Temperature range from          | -10             |
| Temperature range of media from | -10             |
| Temperature range of media to   | 184             |
| Temperature range to            | 60              |
| Throughput                      | 20              |
| Type of valve                   | Seat valve      |
| Weight                          | 1.9             |
| Viscosity Max                   | 600             |