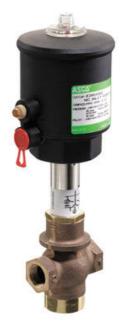

## ASCO - 3/2 ANGLE-SEAT VALVE 1/2"-2"

E390B027 Angle seat valve 3/4" NO 3/2

- Normally closed/open
- Working pressure 0 to 16 bar
- Housing in bronze
- Non-sensitive to dirt

## Specifications

| Approvals                       | SIL2                            |
|---------------------------------|---------------------------------|
| Connection Air                  | 1/8 BSP                         |
| Connection Thread               | 3/4 BSP                         |
| Differential Pressure Air Max   | 16                              |
| Differential Pressure Min       | 0                               |
| Differential Pressure Oil Max   | 16                              |
| Differential Pressure Water Max | 16                              |
| Differential steam pressure max | 10                              |
| Function 1                      | 3/2                             |
| Function 2                      | Normally open (SPST)            |
| Material Body                   | Bronze                          |
| Material of seals               | PTFE                            |
| Material Operator               | Fiberglass reinforced polyamide |
| Material Rod                    | Stainless steel                 |
| Materials Avskrapningstätning   | FPM                             |
| Materials Gland                 | PTFE flask filled               |
|                                 |                                 |