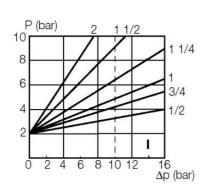

## Specifications

| Approvals                       | SIL2                            |  |  |
|---------------------------------|---------------------------------|--|--|
| Connection Air                  | 1/8 BSP                         |  |  |
| Connection Thread               | 1/2 BSP                         |  |  |
| Differential Pressure Air Max   | 16                              |  |  |
| Differential Pressure Min       | 0                               |  |  |
| Differential Pressure Oil Max   | 16                              |  |  |
| Differential Pressure Water Max | 16                              |  |  |
| Differential steam pressure max | 10                              |  |  |
| Function 1                      | 3/2                             |  |  |
| Function 2                      | Normally open (SPST)            |  |  |
| Material Body                   | Bronze                          |  |  |
| Material of seals               | PTFE                            |  |  |
| Material Operator               | Fiberglass reinforced polyamide |  |  |
| Material Rod                    | Stainless steel                 |  |  |
| Materials Avskrapningstätning   | FPM                             |  |  |
| Materials Gland                 | PTFE flask filled               |  |  |
|                                 |                                 |  |  |

| Materials Piston Rod Seal       | Stainless steel |
|---------------------------------|-----------------|
| Materials Piston Seal           | PTFE            |
| Packing Materials               | Brass           |
| Pilot Pressure Max              | 10              |
| Temperature range from          | -10             |
| Temperature range of media from | -10             |
| Temperature range of media to   | 184             |
| Temperature range to            | 60              |
| Throughput                      | 15              |
| Type of valve                   | Seat valve      |
| Weight                          | 1.6             |
| Viscosity Max                   | 600             |