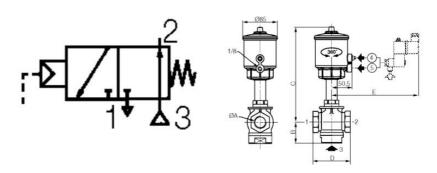

## Specifications

| Approvals                       | SIL2                            |  |  |
|---------------------------------|---------------------------------|--|--|
| Connection Air                  | 1/8 BSP                         |  |  |
| Connection Thread               | 1/2 BSP                         |  |  |
| Differential Pressure Air Max   | 16                              |  |  |
| Differential Pressure Min       | 0                               |  |  |
| Differential Pressure Oil Max   | 16                              |  |  |
| Differential Pressure Water Max | 16                              |  |  |
| Differential steam pressure max | 10                              |  |  |
| Function 1                      | 3/2                             |  |  |
| Function 2                      | Normally open (SPST)            |  |  |
| Material Body                   | Bronze                          |  |  |
| Material of seals               | PTFE                            |  |  |
| Material Operator               | Fiberglass reinforced polyamide |  |  |
| Material Rod                    | Stainless steel                 |  |  |
| Materials Avskrapningstätning   | FPM                             |  |  |
| Materials Gland                 | PTFE flask filled               |  |  |
|                                 |                                 |  |  |

| ØA<br>1/2<br>3/4 | В  | c   | D   | E   |  |
|------------------|----|-----|-----|-----|--|
| 1/2              | 39 | 198 | 68  | 153 |  |
| 3/4              | 44 | 203 | 84  | 153 |  |
| 1                | 52 | 212 | 92  | 153 |  |
| 1 1/4            | 57 | 237 | 110 | 153 |  |
| 1 1/2            | 61 | 244 | 125 | 153 |  |
| 2                | 69 | 253 | 145 | 153 |  |