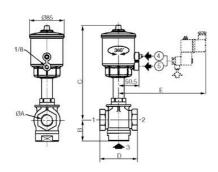

| ØA<br>1/2<br>3/4 | В  | c   | D   | E   |  |
|------------------|----|-----|-----|-----|--|
| 1/2              | 39 | 198 | 68  | 153 |  |
| 3/4              | 44 | 203 | 84  | 153 |  |
| 1                | 52 | 212 | 92  | 153 |  |
| 1 1/4            | 57 | 237 | 110 | 153 |  |
| 1 1/2            | 61 | 244 | 125 | 153 |  |
| 2                | 69 | 253 | 145 | 153 |  |