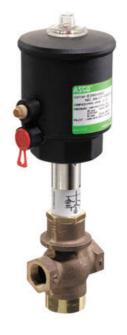

## ASCO - 3/2 ANGLE-SEAT VALVE 1/2"-2"

E390B026 Angle seat valve 1/2" NO 3/2

- Normally closed/open
- Working pressure 0 to 16 bar
- Housing in bronze
- Non-sensitive to dirt

## Specifications

| Approvals                       | SIL2                            |  |  |
|---------------------------------|---------------------------------|--|--|
| Connection Air                  | 1/8 BSP                         |  |  |
| Connection Thread               | 1/2 BSP                         |  |  |
| Differential Pressure Air Max   | 16                              |  |  |
| Differential Pressure Min       | 0                               |  |  |
| Differential Pressure Oil Max   | 16                              |  |  |
| Differential Pressure Water Max | 16                              |  |  |
| Differential steam pressure max | 10                              |  |  |
| Function 1                      | 3/2                             |  |  |
| Function 2                      | Normally open (SPST)            |  |  |
| Material Body                   | Bronze                          |  |  |
| Material of seals               | PTFE                            |  |  |
| Material Operator               | Fiberglass reinforced polyamide |  |  |
| Material Rod                    | Stainless steel                 |  |  |
| Materials Avskrapningstätning   | FPM                             |  |  |
| Materials Gland                 | PTFE flask filled               |  |  |
|                                 |                                 |  |  |

| Materials Piston Rod Seal       | Stainless steel |
|---------------------------------|-----------------|
| Materials Piston Seal           | PTFE            |
| Packing Materials               | Brass           |
| Pilot Pressure Max              | 10              |
| Temperature range from          | -10             |
| Temperature range of media from | -10             |
| Temperature range of media to   | 184             |
| Temperature range to            | 60              |
| Throughput                      | 15              |
| Type of valve                   | Seat valve      |
| Weight                          | 1.6             |
| Viscosity Max                   | 600             |