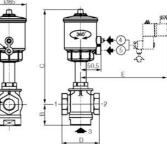

| ØA               | B  | c   | D   | E   |
|------------------|----|-----|-----|-----|
| ØA<br>1/2<br>3/4 | 39 | 198 | 68  | 153 |
| 3/4              | 44 | 203 | 84  | 153 |
| 1                | 52 | 212 | 92  | 153 |
| 1 1/4<br>1 1/2   | 57 | 237 | 110 | 153 |
| 1 1/2            | 61 | 244 | 125 | 153 |
| 2                | 69 | 253 | 145 | 153 |