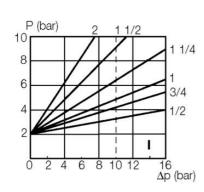

## Specifications

| Approvals                       | SIL2                            |
|---------------------------------|---------------------------------|
| Connection Air                  | 1/8 BSP                         |
| Connection Thread               | G1                              |
| Differential Pressure Air Max   | 10                              |
| Differential Pressure Min       | 0                               |
| Differential Pressure Oil Max   | 10                              |
| Differential Pressure Water Max | 10                              |
| Differential steam pressure max | 10                              |
| Function 1                      | 3/2                             |
| Function 2                      | Normally Closed (SPST)          |
| Material Body                   | Bronze                          |
| Material of seals               | PTFE                            |
| Material Operator               | Fiberglass reinforced polyamide |
| Material Rod                    | Stainless steel                 |
| Materials Avskrapningstätning   | FPM                             |
| Materials Gland                 | PTFE flask filled               |

## 

| Materials Piston Rod Seal       | Stainless steel |
|---------------------------------|-----------------|
| Materials Piston Seal           | PTFE            |
| Packing Materials               | Brass           |
| Pilot Pressure Max              | 10              |
| Pilot Pressure Min              | 5               |
| Temperature range from          | -10             |
| Temperature range of media from | -10             |
| Temperature range of media to   | 184             |
| Temperature range to            | 60              |
| Throughput                      | 25              |
| Type of valve                   | Seat valve      |
| Weight                          | 2.6             |
| Viscosity Max                   | 600             |