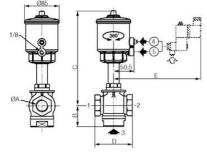

## ASCO - 3/2 ANGLE-SEAT VALVE 1/2"-2"

E390B010 Angle seat valve 1" NC 3/2

- Normally closed/open
- Working pressure 0 to 16 bar
- Housing in bronze
- Non-sensitive to dirt

Product description

| ØA               | B  | c   | D   | E   |
|------------------|----|-----|-----|-----|
| ØA<br>1/2<br>3/4 | 39 | 198 | 68  | 153 |
| 3/4              | 44 | 203 | 84  | 153 |
| 1                | 52 | 212 | 92  | 153 |
| 1 1/4<br>1 1/2   | 57 | 237 | 110 | 153 |
| 1 1/2            | 61 | 244 | 125 | 153 |
| 2                | 69 | 253 | 145 | 153 |