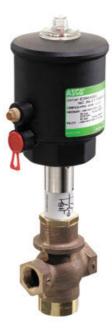

## ASCO - 3/2 ANGLE-SEAT VALVE 1/2"-2"

E390B010 Angle seat valve 1" NC 3/2

- Normally closed/open
- Working pressure 0 to 16 bar
- Housing in bronze
- Non-sensitive to dirt

Product description