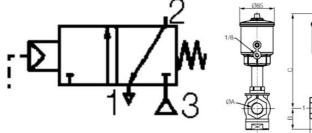

## Specifications

| Approvals                       | SIL2                            |
|---------------------------------|---------------------------------|
| Connection Air                  | 1/8 BSP                         |
| Connection Thread               | G1                              |
| Differential Pressure Air Max   | 10                              |
| Differential Pressure Min       | 0                               |
| Differential Pressure Oil Max   | 10                              |
| Differential Pressure Water Max | 10                              |
| Differential steam pressure max | 10                              |
| Function 1                      | 3/2                             |
| Function 2                      | Normally Closed (SPST)          |
| Material Body                   | Bronze                          |
| Material of seals               | PTFE                            |
| Material Operator               | Fiberglass reinforced polyamide |
| Material Rod                    | Stainless steel                 |
| Materials Avskrapningstätning   | FPM                             |
| Materials Gland                 | PTFE flask filled               |