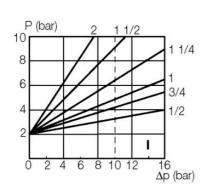

## Specifications

| Approvals                       | SIL2                            |  |  |
|---------------------------------|---------------------------------|--|--|
| Connection Air                  | 1/8 BSP                         |  |  |
| Connection Thread               | 3/4 BSP                         |  |  |
| Differential Pressure Air Max   | 16                              |  |  |
| Differential Pressure Min       | 0                               |  |  |
| Differential Pressure Oil Max   | 16                              |  |  |
| Differential Pressure Water Max | 16                              |  |  |
| Differential steam pressure max | 10                              |  |  |
| Function 1                      | 3/2                             |  |  |
| Function 2                      | Normally Closed (SPST)          |  |  |
| Material Body                   | Bronze                          |  |  |
| Material of seals               | PTFE                            |  |  |
| Material Operator               | Fiberglass reinforced polyamide |  |  |
| Material Rod                    | Stainless steel                 |  |  |
| Materials Avskrapningstätning   | FPM                             |  |  |
| Materials Gland                 | PTFE flask filled               |  |  |
|                                 |                                 |  |  |

| Materials Piston Rod Seal       | Stainless steel   |
|---------------------------------|-------------------|
| materials i istori resi secui   | Otali licos steel |
| Materials Piston Seal           | PTFE              |
| Packing Materials               | Brass             |
| Pilot Pressure Max              | 10                |
| Pilot Pressure Min              | 5                 |
| Temperature range from          | -10               |
| Temperature range of media from | -10               |
| Temperature range of media to   | 184               |
| Temperature range to            | 60                |
| Throughput                      | 20                |
| Type of valve                   | Seat valve        |
| Weight                          | 1.9               |
| Viscosity Max                   | 600               |