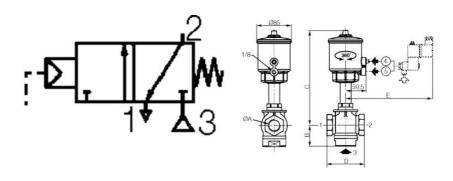

## Specifications

| Approvals                       | SIL2                            |  |  |
|---------------------------------|---------------------------------|--|--|
| Connection Air                  | 1/8 BSP                         |  |  |
| Connection Thread               | 3/4 BSP                         |  |  |
| Differential Pressure Air Max   | 16                              |  |  |
| Differential Pressure Min       | 0                               |  |  |
| Differential Pressure Oil Max   | 16                              |  |  |
| Differential Pressure Water Max | 16                              |  |  |
| Differential steam pressure max | 10                              |  |  |
| Function 1                      | 3/2                             |  |  |
| Function 2                      | Normally Closed (SPST)          |  |  |
| Material Body                   | Bronze                          |  |  |
| Material of seals               | PTFE                            |  |  |
| Material Operator               | Fiberglass reinforced polyamide |  |  |
| Material Rod                    | Stainless steel                 |  |  |
| Materials Avskrapningstätning   | FPM                             |  |  |
| Materials Gland                 | PTFE flask filled               |  |  |
|                                 |                                 |  |  |

| Materials Piston Rod Seal       | Stainless steel   |
|---------------------------------|-------------------|
| materials i istori resi secui   | Otali licos steel |
| Materials Piston Seal           | PTFE              |
| Packing Materials               | Brass             |
| Pilot Pressure Max              | 10                |
| Pilot Pressure Min              | 5                 |
| Temperature range from          | -10               |
| Temperature range of media from | -10               |
| Temperature range of media to   | 184               |
| Temperature range to            | 60                |
| Throughput                      | 20                |
| Type of valve                   | Seat valve        |
| Weight                          | 1.9               |
| Viscosity Max                   | 600               |

| ØA               | В  | c   | D   | E   |   |
|------------------|----|-----|-----|-----|---|
| 1/2              | 39 | 198 | 68  | 153 | Т |
| ØA<br>1/2<br>3/4 | 44 | 203 | 84  | 153 |   |
| 1                | 52 | 212 | 92  | 153 |   |
| 1 1/4            | 57 | 237 | 110 | 153 |   |
| 1 1/2            | 61 | 244 | 125 | 153 |   |
| 2                | 69 | 253 | 145 | 153 |   |