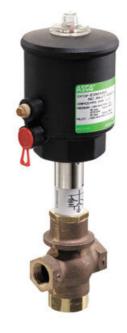

## ASCO - 3/2 ANGLE-SEAT VALVE 1/2"-2"

E390B005 Angle seat valve 3/4" NC 3/2

- Normally closed/open
- Working pressure 0 to 16 bar
- Housing in bronze
- Non-sensitive to dirt

## Specifications

| Approvals                       | SIL2                            |  |  |
|---------------------------------|---------------------------------|--|--|
| Connection Air                  | 1/8 BSP                         |  |  |
| Connection Thread               | 3/4 BSP                         |  |  |
| Differential Pressure Air Max   | 16                              |  |  |
| Differential Pressure Min       | 0                               |  |  |
| Differential Pressure Oil Max   | 16                              |  |  |
| Differential Pressure Water Max | 16                              |  |  |
| Differential steam pressure max | 10                              |  |  |
| Function 1                      | 3/2                             |  |  |
| Function 2                      | Normally Closed (SPST)          |  |  |
| Material Body                   | Bronze                          |  |  |
| Material of seals               | PTFE                            |  |  |
| Material Operator               | Fiberglass reinforced polyamide |  |  |
| Material Rod                    | Stainless steel                 |  |  |
| Materials Avskrapningstätning   | FPM                             |  |  |
| Materials Gland                 | PTFE flask filled               |  |  |
|                                 |                                 |  |  |

| Materials Piston Rod Seal       | Stainless steel   |
|---------------------------------|-------------------|
| materials i istori resi secui   | Otali licos steel |
| Materials Piston Seal           | PTFE              |
| Packing Materials               | Brass             |
| Pilot Pressure Max              | 10                |
| Pilot Pressure Min              | 5                 |
| Temperature range from          | -10               |
| Temperature range of media from | -10               |
| Temperature range of media to   | 184               |
| Temperature range to            | 60                |
| Throughput                      | 20                |
| Type of valve                   | Seat valve        |
| Weight                          | 1.9               |
| Viscosity Max                   | 600               |