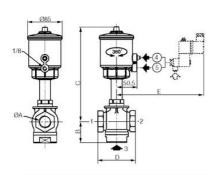

| ØA               | В  | c   | D   | E   |   |
|------------------|----|-----|-----|-----|---|
| 1/2              | 39 | 198 | 68  | 153 | Т |
| ØA<br>1/2<br>3/4 | 44 | 203 | 84  | 153 |   |
| 1                | 52 | 212 | 92  | 153 |   |
| 1 1/4            | 57 | 237 | 110 | 153 |   |
| 1 1/2            | 61 | 244 | 125 | 153 |   |
| 2                | 69 | 253 | 145 | 153 |   |