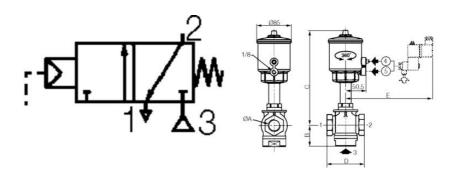

| ØA               | В  | c   | D   | E   |
|------------------|----|-----|-----|-----|
| ØA<br>1/2<br>3/4 | 39 | 198 | 68  | 153 |
| 3/4              | 44 | 203 | 84  | 153 |
| 1                | 52 | 212 | 92  | 153 |
| 1 1/4            | 57 | 237 | 110 | 153 |
| 1 1/2            | 61 | 244 | 125 | 153 |
| 2                | 69 | 253 | 145 | 153 |