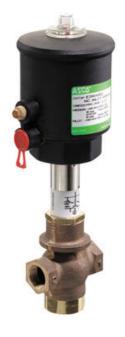

## ASCO - 3/2 ANGLE-SEAT VALVE 1/2\"-2\"

E390B002 Angle seat valve 1/2" NC 3/2

- Normally closed/open
- Working pressure 0 to 16 bar
- Housing in bronze
- Non-sensitive to dirt