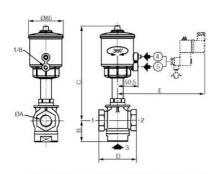

| ØA               | В  | c   | D   | E   |
|------------------|----|-----|-----|-----|
| ØA<br>1/2<br>3/4 | 39 | 198 | 68  | 153 |
| 3/4              | 44 | 203 | 84  | 153 |
| 1                | 52 | 212 | 92  | 153 |
| 1 1/4            | 57 | 237 | 110 | 153 |
| 1 1/2            | 61 | 244 | 125 | 153 |
| 2                | 69 | 253 | 145 | 153 |