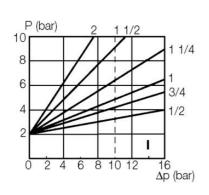

## Specifications

| Approvals                       | SIL2                            |  |
|---------------------------------|---------------------------------|--|
| Connection Air                  | 1/8 BSP                         |  |
| Connection Thread               | 1/2 BSP                         |  |
| Differential Pressure Air Max   | 16                              |  |
| Differential Pressure Min       | 0                               |  |
| Differential Pressure Oil Max   | 16                              |  |
| Differential Pressure Water Max | 16                              |  |
| Differential steam pressure max | 10                              |  |
| Function 1                      | 3/2                             |  |
| Function 2                      | Normally Closed                 |  |
| Material Body                   | Bronze                          |  |
| Material of seals               | PTFE                            |  |
| Material Operator               | Fiberglass reinforced polyamide |  |
| Material Rod                    | Stainless steel                 |  |
| Materials Avskrapningstätning   | FPM                             |  |
| Materials Gland                 | PTFE flask filled               |  |
|                                 |                                 |  |

| Materials Piston Rod Seal       | Stainless steel |
|---------------------------------|-----------------|
|                                 |                 |
| Materials Piston Seal           | PTFE            |
| Packing Materials               | Brass           |
| Pilot Pressure Max              | 10              |
| Pilot Pressure Min              | 3               |
| Temperature range from          | -10             |
| Temperature range of media from | -10             |
| Temperature range of media to   | 184             |
| Temperature range to            | 60              |
| Throughput                      | 15              |
| Type of valve                   | Seat valve      |
| Weight                          | 1.6             |
| Viscosity Max                   | 600             |