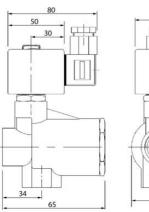

Product description

Specifications

| Coil Material                   | Ероху                  |
|---------------------------------|------------------------|
| Connection Thread               | 3/4 BSP                |
| Differential Pressure Air Max   | 50                     |
| Differential Pressure Max       | 50                     |
| Differential Pressure Min       | 1.8                    |
| Differential Pressure Oil Max   | 50                     |
| Differential Pressure Water Max | 50                     |
| Flow Factor / Flow Coefficient  | 6,7                    |
| Flow Max I/min Double           | 112                    |
| Function 1                      | 2/2                    |
| Function 2                      | Normally Closed (SPST) |
| IP Class                        | IP65                   |
| Material Body                   | Brass                  |
| Material Bolt                   | Stainless steel        |
| Material of seals               | NBR                    |
| Material Plunger                | Stainless steel        |