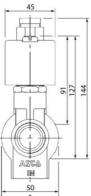

Product description

Specifications

| Coil Material                   | Ероху                  |
|---------------------------------|------------------------|
| Connection Thread               | 3/4 BSP                |
| Differential Pressure Air Max   | 50                     |
| Differential Pressure Max       | 50                     |
| Differential Pressure Min       | 1.8                    |
| Differential Pressure Oil Max   | 50                     |
| Differential Pressure Water Max | 50                     |
| Flow Factor / Flow Coefficient  | 6,7                    |
| Flow Max I/min Double           | 112                    |
| Function 1                      | 2/2                    |
| Function 2                      | Normally Closed (SPST) |
| IP Class                        | IP65                   |
| Material Body                   | Brass                  |
| Material Bolt                   | Stainless steel        |
| Material of seals               | NBR                    |
| Material Plunger                | Stainless steel        |