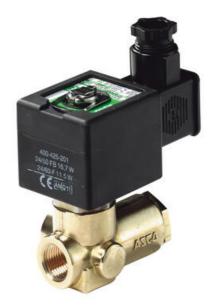

## ASCO - 2/2 SERVO-CONTROLLED 1/4"-3/4"

SCB223B005 Solenoid valve 2/2 NC 3/4" 230/50

- Normally closed
- For high pressure
- Standard working pressure 0.7 bar to 100 bar
- Housing in brass or stainless