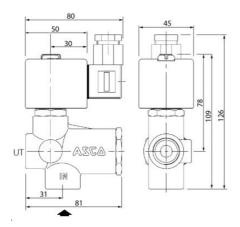

## ASCO - 2/2 SERVO-CONTROLLED 1/4"-3/4"

SCB223A103 Solenoid valve 2/2 NC 1/2" 230/50

- Normally closed
- For high pressure
- Standard working pressure 0.7 bar to 100 bar
- Housing in brass or stainless

## Specifications

| Coil Material                   | Ероху                  |
|---------------------------------|------------------------|
| Connection Thread               | 1/2 BSP                |
| Differential Pressure Air Max   | 100                    |
| Differential Pressure Max       | 100                    |
| Differential Pressure Min       | 1.8                    |
| Differential Pressure Oil Max   | 100                    |
| Differential Pressure Water Max | 100                    |
| Flow Factor / Flow Coefficient  | 2,7                    |
| Flow Max I/min Double           | 45                     |
| Function 1                      | 2/2                    |
| Function 2                      | Normally Closed (SPST) |
| IP Class                        |                        |
| IP Class                        | IP65                   |
| Material Body                   | IP65 Brass             |
|                                 |                        |
| Material Body                   | Brass                  |
| Material Bolt                   | Brass Stainless steel  |