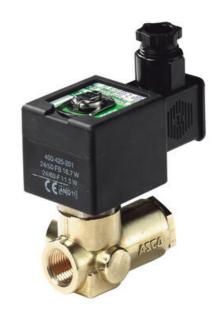

## ASCO - 2/2 SERVO-CONTROLLED 1/4"-3/4"

SCB223A103 Solenoid valve 2/2 NC 1/2" 230/50

- Normally closed
- For high pressure
- Standard working pressure 0.7 bar to 100 bar
- Housing in brass or stainless