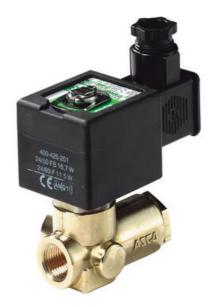

## ASCO - 2/2 SERVO-CONTROLLED 1/4\"-3/4\"

SCB223A125 Solenoid valve 2/2 NC 1/4" 230/50

- Normally closed
- For high pressure
- Standard working pressure 0.7 bar to 100 bar
- Housing in brass or stainless