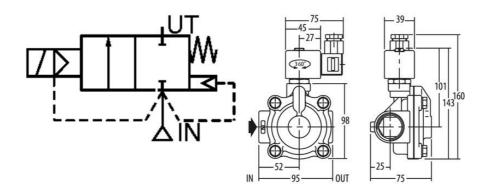

## Specifications

| Coil Material                   | Ероху                  |
|---------------------------------|------------------------|
| Connection Thread               | G1                     |
| Differential Pressure Air Max   | 9                      |
| Differential Pressure Max       | 9                      |
| Differential Pressure Min       | 0.35                   |
| Differential Pressure Oil Max   | 9                      |
| Differential Pressure Water Max | 9                      |
| Flow Factor / Flow Coefficient  | 11,1                   |
| Flow Max I/min Double           | 185                    |
| Function 1                      | 2/2                    |
| Function 2                      | Normally Closed (SPST) |
| Material Body                   | Brass                  |
| Material of seals               | NBR                    |
| Material Plunger                | Stainless steel        |
| Material Short Call             | Copper                 |
| Materials Seat                  | Brass                  |
|                                 |                        |

| Materials Spring                | Stainless steel |
|---------------------------------|-----------------|
| Max. pressure                   | 20              |
| Membrane Material               | NBR             |
| Power Consumption               | 6               |
| Response Closing                | 40              |
| Response From Stroke            | 120             |
| Temperature range from          | -20             |
| Temperature range of media from | -20             |
| Temperature range of media to   | 85              |
| Temperature range to            | 75              |
| Throughput                      | 25              |
| Type of valve                   | Solenoid valve  |
| Weight                          | 1.8             |
| Viscosity Max                   | 65              |
| Voltage AC                      | 230             |