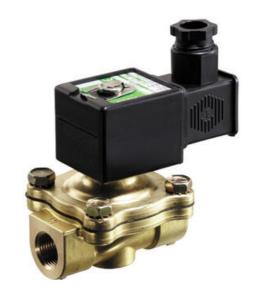

## **ASCO - 210 SERIES PILOT OPERATED**

2/2

SCE210D004 Solenoid valve 2/2 NC 1" 230/50

- Normally closed or normally open
- 3/8" up to 1 1/2" pipe size
- Air, inert gas, water & oil
- Housing in brass or stainless steel
- Flow rates from 2.6 up to 19.3 m3/h