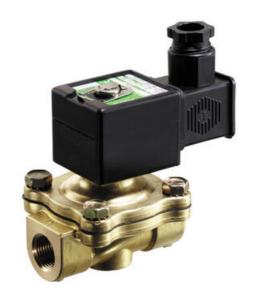

## **ASCO - 210 SERIES PILOT OPERATED**

2/2

SCE210D009 Solenoid valve 2/2 NC 3/4 230/50

- Normally closed or normally open
- 3/8" up to 1 1/2" pipe size
- Air, inert gas, water & oil
- Housing in brass or stainless steel
- Flow rates from 2.6 up to 19.3 m3/h