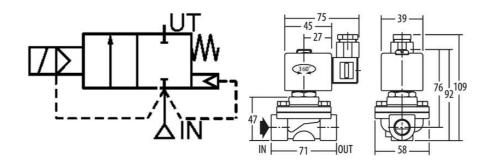

## Specifications

| Coil Material                   | Ероху                  |
|---------------------------------|------------------------|
| Connection Thread               | 3/4 BSP                |
| Differential Pressure Air Max   | 9                      |
| Differential Pressure Max       | 9                      |
| Differential Pressure Min       | 0.35                   |
| Differential Pressure Oil Max   | 9                      |
| Differential Pressure Water Max | 9                      |
| Flow Factor / Flow Coefficient  | 4,3                    |
| Flow Max I/min Double           | 72                     |
| Function 1                      | 2/2                    |
| Function 2                      | Normally Closed (SPST) |
| Material Body                   | Brass                  |
| Material of seals               | NBR                    |
| Material Plunger                | Stainless steel        |
| Material Short Call             | Copper                 |
| Materials Seat                  | Brass                  |
|                                 |                        |

| Materials Spring                | Stainless steel |
|---------------------------------|-----------------|
| Max. pressure                   | 20              |
| Membrane Material               | NBR             |
| Power Consumption               | 6               |
| Response Closing                | 15              |
| Response From Stroke            | 60              |
| Temperature range from          | -20             |
| Temperature range of media from | -20             |
| Temperature range of media to   | 85              |
| Temperature range to            | 75              |
| Throughput                      | 19              |
| Type of valve                   | Solenoid valve  |
| Weight                          | 0.8             |
| Viscosity Max                   | 65              |
| Voltage AC                      | 230             |