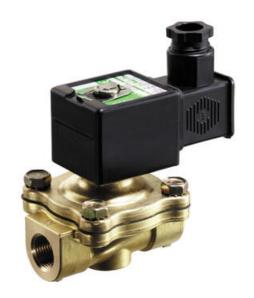

## **ASCO - 210 SERIES PILOT OPERATED**

2/2

SCE210D002 Solenoid valve 2/2 NC 1/2"" 230/50

- Normally closed or normally open
- 3/8" up to 1 1/2" pipe size
- Air, inert gas, water & oil
- Housing in brass or stainless steel
- Flow rates from 2.6 up to 19.3 m3/h