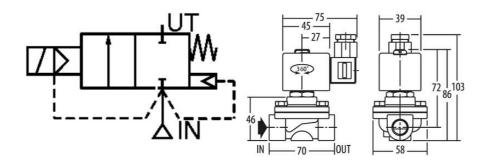

## Specifications

| Coil Material                   | Ероху                  |
|---------------------------------|------------------------|
| Connection Thread               | 1/2 BSP                |
| Differential Pressure Air Max   | 14                     |
| Differential Pressure Max       | 14                     |
| Differential Pressure Min       | 0.35                   |
| Differential Pressure Oil Max   | 10                     |
| Differential Pressure Water Max | 10                     |
| Flow Factor / Flow Coefficient  | 3,4                    |
| Flow Max I/min Double           | 57                     |
| Function 1                      | 2/2                    |
| Function 2                      | Normally Closed (SPST) |
| Material Body                   | Brass                  |
| Material of seals               | NBR                    |
| Material Plunger                | Stainless steel        |
| Material Short Call             | Copper                 |
| Materials Seat                  | Brass                  |
|                                 |                        |

| Materials Spring                | Stainless steel |
|---------------------------------|-----------------|
| Max. pressure                   | 20              |
| Membrane Material               | NBR             |
| Power Consumption               | 6               |
| Response Closing                | 15              |
| Response From Stroke            | 60              |
| Temperature range from          | -20             |
| Temperature range of media from | -20             |
| Temperature range of media to   | 85              |
| Temperature range to            | 75              |
| Throughput                      | 16              |
| Type of valve                   | Solenoid valve  |
| Weight                          | 0.8             |
| Viscosity Max                   | 65              |
| Voltage AC                      | 230             |