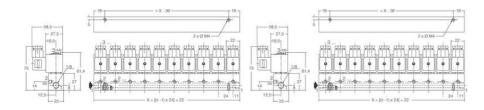

## **ASCO - 356 SERIES DIRECT OPERATED**

3/2 Valve Block

SCG356A855V

2 valve manifold, N/C, 3/2, 1/8", 230VAC

- Normally closed/open or universal
- Save space and installation time
- Working pressure 0 bar to 10 bar
- Block in brass or stainless

## Specifications

| Approvals                       | CSA, UL                     |
|---------------------------------|-----------------------------|
| Connection Port 1-2             | G1/8                        |
| Connection Port 3               | M5                          |
| Differential Pressure Air Max   | 4                           |
| Differential Pressure Min       | 0                           |
| Differential Pressure Oil Max   | 4                           |
| Differential Pressure Water Max | 4                           |
| Flow Factor / Flow Coefficient  | 0,13                        |
| Flow Max I/min Double           | 2.16                        |
| Function                        | 3/2, Normally Closed (SPST) |
| IP Class                        | IP65                        |
| Material Body                   | Brass                       |
| Material of seals               | FPM                         |
| Material Plunger                | Stainless steel             |
| Material Short Call             | Copper                      |
| Materials Seat                  | Brass                       |

| Materials Seat Seal             | FPM             |
|---------------------------------|-----------------|
| Materials Spring                | Stainless steel |
| No. Valves                      | 2               |
| Power Consumption               | 4               |
| Response Closing                | 5               |
| Response From Stroke            | 10              |
| Temperature range from          | -10             |
| Temperature range of media from | -10             |
| Temperature range of media to   | 100             |
| Temperature range to            | 60              |
| Throughput                      | 2.4             |
| Weight                          | 0.321           |
| Viscosity Max                   | 40              |
| Voltage AC max                  | 230             |