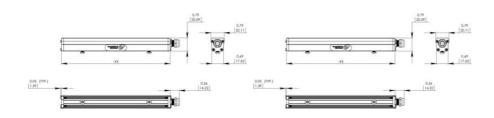

## Specifications

| Approvals            | IEC 62471, CE, RoHS |
|----------------------|---------------------|
| Color                | Royal blue          |
| Connector/controller | Flying/tinned leads |
| IP Class             | IP50                |

| Length                               | 166                     |
|--------------------------------------|-------------------------|
| Operating temperature                | 0 - 60°C                |
| Photobiological Risk Factor IEC 6247 | Group 2 (moderate risk) |
| Standard cable length                | Up to 2 meters          |
| Wave-Length                          | 455                     |
| Weight                               | 68.9                    |
| Width                                | 20                      |