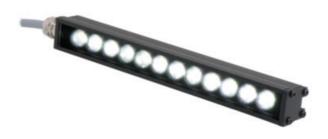

# ADVANCED ILLUMINATION - AL295 MICROBRITE

**Compact Area Lighting** 

AL295-150-45524

inches)

Ai MicroBrite™ Bar Light, 150mm, Royal Blue, 24V

• Available in 76 mm (3 inch) increments up to 457 mm (18

High-performance compact line light

# Product description

The AL295 is part of the Microbrite family of high performance, compact machine vision lights. Outperforming the competition with a high intensity output of 73 kLux at a working distance of 100mm. The AL295 is available is expandable sizes in 3" increments up to 18".