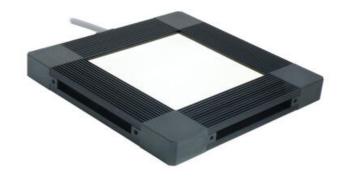

## Expandable Side Lit Collimated

CX0404-530I3

A DVANCE D ILLUMINATION

- 30% brighter than same size surface mount light
- Uniform illumination and low heat output
- Available in 1" x 1" increments up to 16" x 16".

### Product description

The CX series of backlights are expandable, available in 1" increments up to 16" X 16".

Edge-lit collimated backlights are characterized by their high intensity and low heat output. These collimated backlights produce a distinct silhouette and can improve edge detection of curved objects.