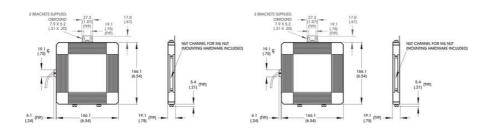

### Specifications

| Approvals                            | IEC 62471, CE, RoHS                  |
|--------------------------------------|--------------------------------------|
| Cable length                         | 101.6                                |
| Color                                | Green                                |
| Connector/controller                 | Strobe/continuous in-line controller |
| IP Class                             | IP50                                 |
| Operating temperature                | 0°C - 60°C                           |
| Photobiological Risk Factor IEC 6247 | Group 1 (low risk)                   |
| Standard cable length                | Up to 2 metres                       |
| Wave-Length                          | 530                                  |
| Weight                               | 561.6                                |
| Width                                | 101.6                                |