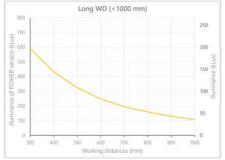

- Versatility. Efficient over a wide range of working distances with scalable power and homogeneity according to the needs.
- Built-in driver for continuous mode or strobe mode, with analog intensity control (AIC) allowing to adjust the output power.