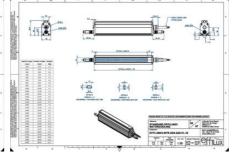

## EFFILUX - LINE3 - POWERFUL LED LINE LIGHT

Effilux - Line3

EFFI-LINE31700-850 EFFI-LINE3-1700-850 - Length: 1700mm, Color: Infrared

- IP5X (dust protected) / IP67 version available
- Operation environment Temperature: 0°C to 50°C -Humidity: 20 to 85%RH (with no condensation) - Altitude: Up to 2000m

## Specifications

**Approvals** 

| Central Material      | Aluminium |
|-----------------------|-----------|
| Color                 | Infrared  |
| Connector/controller  | M12, 4P   |
| IP Class              | IP5X      |
| Length                | 1700      |
| Operating temperature | 0-50°C    |
| Standard cable length | 500mm     |
| Supply voltage        | 24        |
| Wave-Length           | 850       |
| Width                 | 52        |