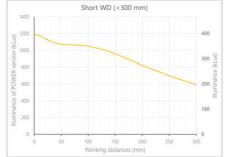

- Versatility. Efficient over a wide range of working distances with scalable power and homogeneity according to the needs.
- Built-in driver for continuous mode or strobe mode, with analog intensity control (AIC) allowing to adjust the output power.