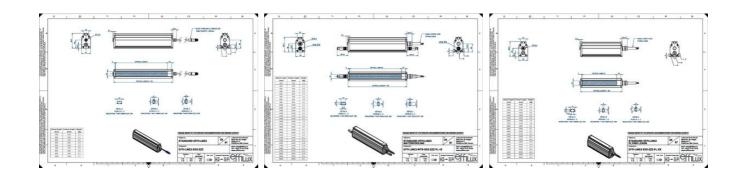

## Specifications

**Approvals** 

| Central Material      | Aluminium |
|-----------------------|-----------|
| Color                 | Infrared  |
| Connector/controller  | M12, 4P   |
| IP Class              | IP5X      |
| Length                | 1700      |
| Operating temperature | 0-50°C    |
| Standard cable length | 500mm     |
| Supply voltage        | 24        |
| Wave-Length           | 850       |
| Width                 | 52        |