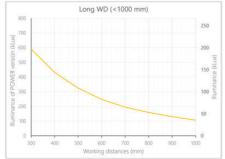

- Versatility. Efficient over a wide range of working distances with scalable power and homogeneity according to the needs.
- Built-in driver for continuous mode or strobe mode, with analog intensity control (AIC) allowing to adjust the output power.