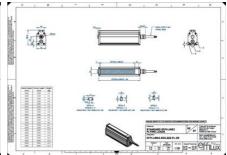

## EFFILUX - LINE3 - POWERFUL LED LINE LIGHT

Effilux - Line3

EFFI-LINE31700-850 EFFI-LINE3-1700-850 - Length: 1700mm, Color: Infrared

- IP5X (dust protected) / IP67 version available
- Operation environment Temperature: 0°C to 50°C -Humidity: 20 to 85%RH (with no condensation) - Altitude: Up to 2000m

## Specifications

**Approvals** 

| Central Material      | Aluminium |
|-----------------------|-----------|
| Color                 | Infrared  |
| Connector/controller  | M12, 4P   |
| IP Class              | IP5X      |
| Length                | 1700      |
| Operating temperature | 0-50°C    |
| Standard cable length | 500mm     |
| Supply voltage        | 24        |
| Wave-Length           | 850       |
| Width                 | 52        |