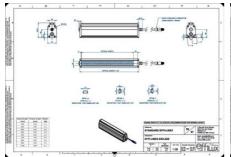

## EFFILUX - LINE3 - POWERFUL LED LINE LIGHT

Effilux - Line3

EFFI-LINE31700-850 EFFI-LINE3-1700-850 - Length: 1700mm, Color: Infrared

- IP5X (dust protected) / IP67 version available
- Operation environment Temperature: 0°C to 50°C -Humidity: 20 to 85%RH (with no condensation) - Altitude: Up to 2000m

## Specifications

**Approvals** 

| Central Material      | Aluminium |
|-----------------------|-----------|
| Color                 | Infrared  |
| Connector/controller  | M12, 4P   |
| IP Class              | IP5X      |
| Length                | 1700      |
| Operating temperature | 0-50°C    |
| Standard cable length | 500mm     |
| Supply voltage        | 24        |
| Wave-Length           | 850       |
| Width                 | 52        |