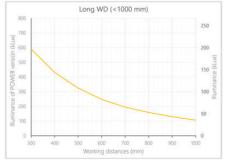

- Versatility. Efficient over a wide range of working distances with scalable power and homogeneity according to the needs.
- Built-in driver for continuous mode or strobe mode, with analog intensity control (AIC) allowing to adjust the output power.