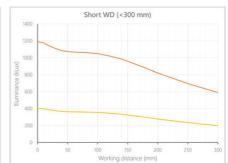

- Versatility. Efficient over a wide range of working distances with scalable power and homogeneity according to the needs.
- Built-in driver for continuous mode or strobe mode, with analog intensity control (AIC) allowing to adjust the output power.