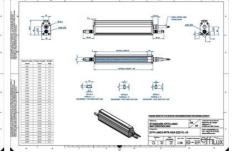

## Specifications

| Approvals        | CE, UKCA, REACH, RoHS |
|------------------|-----------------------|
| Central Material | Aluminium             |

| Color                 | Blue    |
|-----------------------|---------|
| Connector/controller  | M12, 4P |
| IP Class              | IP5X    |
| Length                | 1100    |
| Operating temperature | 0-50°C  |
| Standard cable length | 500mm   |
| Supply voltage        | 24      |
| Wave-Length           | 465     |
| Width                 | 52      |