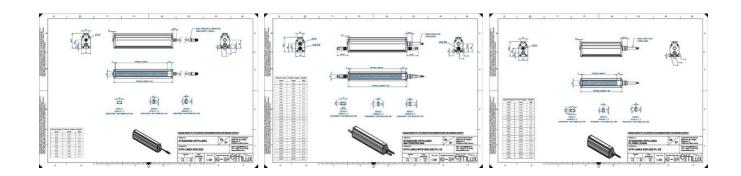

## EFFILUX - LINE3 - POWERFUL LED LINE LIGHT

Effilux - Line3

EFFI-LINE31100-465

EFFI-LINE3-1100-465 - Length: 1100mm, Color: Blue

- IP5X (dust protected) / IP67 version available
- Operation environment Temperature: 0°C to 50°C -Humidity: 20 to 85%RH (with no condensation) - Altitude: Up to 2000m

## Specifications

| Approvals        | CE, UKCA, REACH, RoHS |
|------------------|-----------------------|
| Central Material | Aluminium             |

| Color                 | Blue    |
|-----------------------|---------|
| Connector/controller  | M12, 4P |
| IP Class              | IP5X    |
| Length                | 1100    |
| Operating temperature | 0-50°C  |
| Standard cable length | 500mm   |
| Supply voltage        | 24      |
| Wave-Length           | 465     |
| Width                 | 52      |