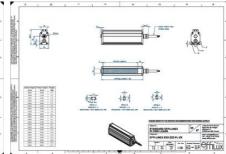

## Specifications

| Approvals        | CE, UKCA, REACH, RoHS |
|------------------|-----------------------|
| Central Material | Aluminium             |

| Color                 | Blue    |
|-----------------------|---------|
| Connector/controller  | M12, 4P |
| IP Class              | IP5X    |
| Length                | 1100    |
| Operating temperature | 0-50°C  |
| Standard cable length | 500mm   |
| Supply voltage        | 24      |
| Wave-Length           | 465     |
| Width                 | 52      |