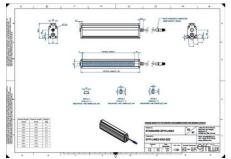

## Specifications

| Approvals        | CE, UKCA, REACH, RoHS |
|------------------|-----------------------|
| Central Material | Aluminium             |

| Color                 | Blue    |
|-----------------------|---------|
| Connector/controller  | M12, 4P |
| IP Class              | IP5X    |
| Length                | 1100    |
| Operating temperature | 0-50°C  |
| Standard cable length | 500mm   |
| Supply voltage        | 24      |
| Wave-Length           | 465     |
| Width                 | 52      |