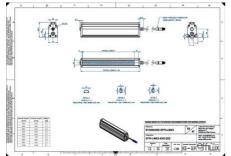

## EFFILUX - LINE3 - POWERFUL LED LINE LIGHT

Effilux - Line3

EFFI-LINE31000-465

EFFI-LINE3-1000-465 - Length: 1000mm, Color: Blue

- IP5X (dust protected) / IP67 version available
- Operation environment Temperature: 0°C to 50°C -Humidity: 20 to 85%RH (with no condensation) - Altitude: Up to 2000m

## Specifications

| Approvals        | CE, UKCA, REACH, RoHS |
|------------------|-----------------------|
| Central Material | Aluminium             |

| Color                 | Blue    |
|-----------------------|---------|
| Connector/controller  | M12, 4P |
| IP Class              | IP5X    |
| Length                | 1000    |
| Operating temperature | 0-50°C  |
| Standard cable length | 500mm   |
| Supply voltage        | 24      |
| Wave-Length           | 465     |
| Width                 | 52      |