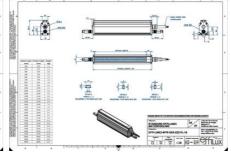

## EFFILUX - LINE3 - POWERFUL LED LINE LIGHT

Effilux - Line3

EFFI-LINE31000-465

EFFI-LINE3-1000-465 - Length: 1000mm, Color: Blue

- IP5X (dust protected) / IP67 version available
- Operation environment Temperature: 0°C to 50°C -Humidity: 20 to 85%RH (with no condensation) - Altitude: Up to 2000m

## Specifications

| Approvals        | CE, UKCA, REACH, RoHS |
|------------------|-----------------------|
| Central Material | Aluminium             |

| Color                 | Blue    |
|-----------------------|---------|
| Connector/controller  | M12, 4P |
| IP Class              | IP5X    |
| Length                | 1000    |
| Operating temperature | 0-50°C  |
| Standard cable length | 500mm   |
| Supply voltage        | 24      |
| Wave-Length           | 465     |
| Width                 | 52      |