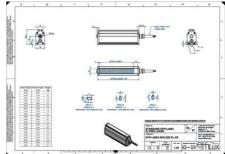

## EFFILUX - LINE3 - POWERFUL LED LINE LIGHT

Effilux - Line3

EFFI-LINE31000-465

EFFI-LINE3-1000-465 - Length: 1000mm, Color: Blue

- IP5X (dust protected) / IP67 version available
- Operation environment Temperature: 0°C to 50°C -Humidity: 20 to 85%RH (with no condensation) - Altitude: Up to 2000m

## Specifications

| Approvals        | CE, UKCA, REACH, RoHS |
|------------------|-----------------------|
| Central Material | Aluminium             |

| Color                 | Blue    |
|-----------------------|---------|
| Connector/controller  | M12, 4P |
| IP Class              | IP5X    |
| Length                | 1000    |
| Operating temperature | 0-50°C  |
| Standard cable length | 500mm   |
| Supply voltage        | 24      |
| Wave-Length           | 465     |
| Width                 | 52      |