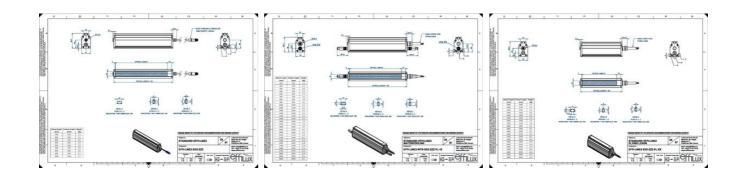

## Specifications

| Approvals        | CE, UKCA, REACH, RoHS |
|------------------|-----------------------|
| Central Material | Aluminium             |

| Color                 | Blue    |
|-----------------------|---------|
| Connector/controller  | M12, 4P |
| IP Class              | IP5X    |
| Length                | 1000    |
| Operating temperature | 0-50°C  |
| Standard cable length | 500mm   |
| Supply voltage        | 24      |
| Wave-Length           | 465     |
| Width                 | 52      |