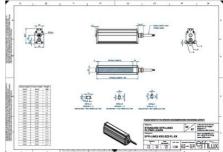

## Specifications

| Approvals        | CE, UKCA, REACH, RoHS |
|------------------|-----------------------|
| Central Material | Aluminium             |

| Color                 | White   |
|-----------------------|---------|
| Connector/controller  | M12, 4P |
| IP Class              | IP5X    |
| Length                | 2400    |
| Operating temperature | 0-50°C  |
| Standard cable length | 500mm   |
| Supply voltage        | 24      |
| Wave-Length           | 000     |
| Width                 | 52      |