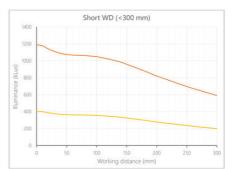

- Versatility. Efficient over a wide range of working distances with scalable power and homogeneity according to the needs.
- Built-in driver for continuous mode or strobe mode, with analog intensity control (AIC) allowing to adjust the output power.