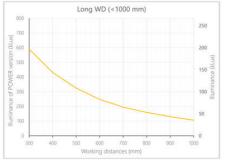

- Versatility. Efficient over a wide range of working distances with scalable power and homogeneity according to the needs.
- Built-in driver for continuous mode or strobe mode, with analog intensity control (AIC) allowing to adjust the output power.