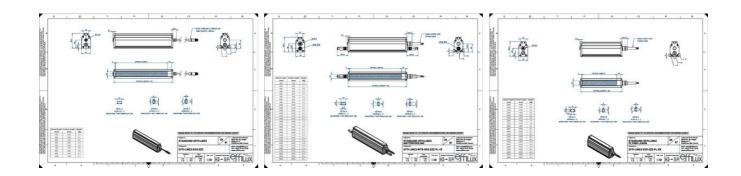

## Specifications

| Approvals        | CE, UKCA, REACH, RoHS |
|------------------|-----------------------|
| Central Material | Aluminium             |

| Color                 | White   |
|-----------------------|---------|
| Connector/controller  | M12, 4P |
| IP Class              | IP5X    |
| Length                | 2400    |
| Operating temperature | 0-50°C  |
| Standard cable length | 500mm   |
| Supply voltage        | 24      |
| Wave-Length           | 000     |
| Width                 | 52      |