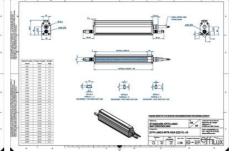

## Specifications

| Approvals        | CE, UKCA, REACH, RoHS |
|------------------|-----------------------|
| Central Material | Aluminium             |

| Color                 | White   |
|-----------------------|---------|
| Connector/controller  | M12, 4P |
| IP Class              | IP5X    |
| Length                | 2400    |
| Operating temperature | 0-50°C  |
| Standard cable length | 500mm   |
| Supply voltage        | 24      |
| Wave-Length           | 000     |
| Width                 | 52      |