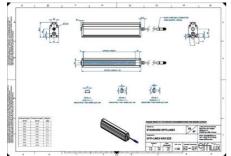

## Specifications

| Approvals        | CE, UKCA, REACH, RoHS |
|------------------|-----------------------|
| Central Material | Aluminium             |

| Color                 | White   |
|-----------------------|---------|
| Connector/controller  | M12, 4P |
| IP Class              | IP5X    |
| Length                | 2400    |
| Operating temperature | 0-50°C  |
| Standard cable length | 500mm   |
| Supply voltage        | 24      |
| Wave-Length           | 000     |
| Width                 | 52      |