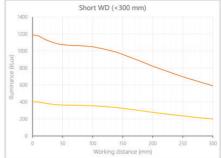

- Versatility. Efficient over a wide range of working distances with scalable power and homogeneity according to the needs.
- Built-in driver for continuous mode or strobe mode, with analog intensity control (AIC) allowing to adjust the output power.