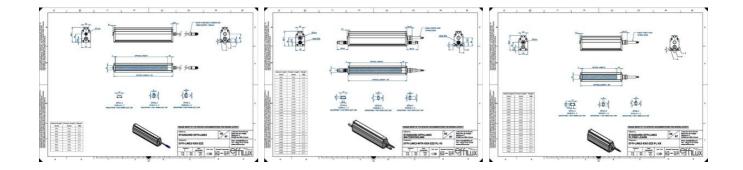

### Specifications

Approvals

| Central Material      | Aluminium |
|-----------------------|-----------|
| Color                 | Infrared  |
| Connector/controller  | M12, 4P   |
| IP Class              | IP5X      |
| Length                | 2400      |
| Operating temperature | 0-50°C    |
| Standard cable length | 500mm     |
| Supply voltage        | 24        |
| Wave-Length           | 850       |
| Width                 | 52        |