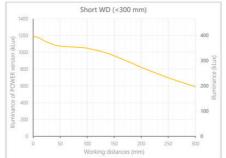

- Versatility. Efficient over a wide range of working distances with scalable power and homogeneity according to the needs.
- Built-in driver for continuous mode or strobe mode, with analog intensity control (AIC) allowing to adjust the output power.