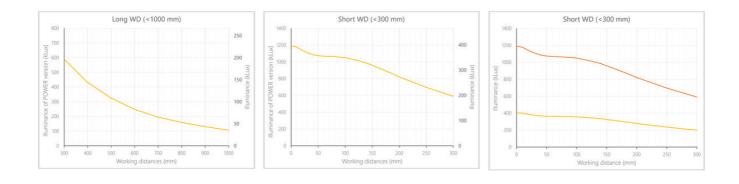

- Versatility. Efficient over a wide range of working distances with scalable power and homogeneity according to the needs.
- Built-in driver for continuous mode or strobe mode, with analog intensity control (AIC) allowing to adjust the output power.