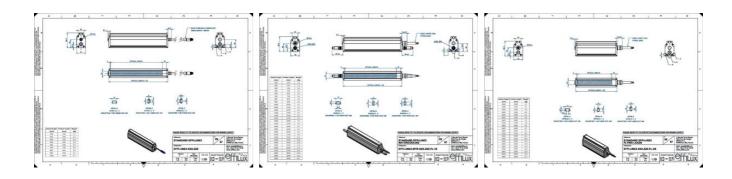

### Specifications

Approvals

| Central Material      | Aluminium |
|-----------------------|-----------|
| Color                 | Infrared  |
| Connector/controller  | M12, 4P   |
| IP Class              | IP5X      |
| Length                | 2400      |
| Operating temperature | 0-50°C    |
| Standard cable length | 500mm     |
| Supply voltage        | 24        |
| Wave-Length           | 850       |
| Width                 | 52        |