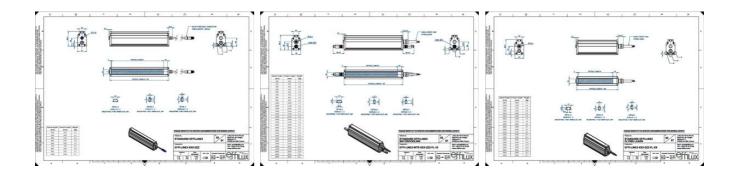

## Specifications

Approvals

CE, UKCA, REACH, RoHS

**Central Material** 

Aluminium

| Color                 | Red     |
|-----------------------|---------|
| Connector/controller  | M12, 4P |
| IP Class              | IP5X    |
| Length                | 2400    |
| Operating temperature | 0-50°C  |
| Standard cable length | 500mm   |
| Supply voltage        | 24      |
| Wave-Length           | 625     |
| Width                 | 52      |