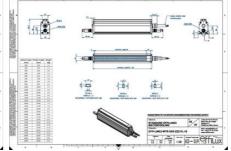

## EFFILUX - LINE3 - POWERFUL LED LINE LIGHT

Effilux - Line3

EFFI-LINE32400-465 EFFI-LINE3-2400-465 - Length: 2400mm, Color: Blue

- Illumination Mode Continuous or strobe
- IP5X (dust protected) / IP67 version available
- Operation environment Temperature: 0°C to 50°C -Humidity: 20 to 85%RH (with no condensation) - Altitude: Up to 2000m

## Product description

EFFI-Line3 is the new generation of LED line light intended for linescan applications designed and manufactured by Effilux.

The light has all the requested qualities for this type of application as a large homogeneity, very high power and an excellent collimation.

## Specifications

| Approvals        | CE, UKCA, REACH, RoHS |
|------------------|-----------------------|
| Central Material | Aluminium             |

| Color                 | Blue    |
|-----------------------|---------|
| Connector/controller  | M12, 4P |
| IP Class              | IP5X    |
| Length                | 2400    |
| Operating temperature | 0-50°C  |
| Standard cable length | 500mm   |
| Supply voltage        | 24      |
| Wave-Length           | 465     |
| Width                 | 52      |