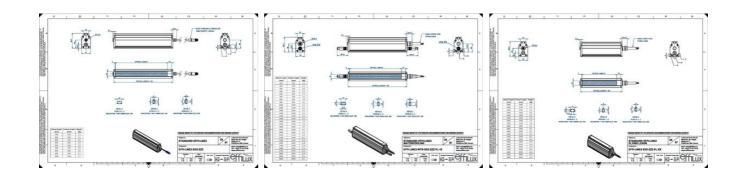

## Specifications

| Approvals        | CE, UKCA, REACH, RoHS |
|------------------|-----------------------|
| Central Material | Aluminium             |

| Color                 | Blue    |
|-----------------------|---------|
| Connector/controller  | M12, 4P |
| IP Class              | IP5X    |
| Length                | 2400    |
| Operating temperature | 0-50°C  |
| Standard cable length | 500mm   |
| Supply voltage        | 24      |
| Wave-Length           | 465     |
| Width                 | 52      |