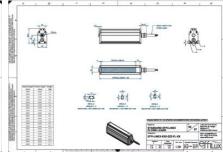

## EFFILUX - LINE3 - POWERFUL LED LINE LIGHT

Effilux - Line3

EFFI-LINE32400-465 EFFI-LINE3-2400-465 - Length: 2400mm, Color: Blue

- Illumination Mode Continuous or strobe
- IP5X (dust protected) / IP67 version available
- Operation environment Temperature: 0°C to 50°C -Humidity: 20 to 85%RH (with no condensation) - Altitude: Up to 2000m

## Product description

EFFI-Line3 is the new generation of LED line light intended for linescan applications designed and manufactured by Effilux.

The light has all the requested qualities for this type of application as a large homogeneity, very high power and an excellent collimation.

## Specifications

| Approvals        | CE, UKCA, REACH, RoHS |
|------------------|-----------------------|
| Central Material | Aluminium             |

| Color                 | Blue    |
|-----------------------|---------|
| Connector/controller  | M12, 4P |
| IP Class              | IP5X    |
| Length                | 2400    |
| Operating temperature | 0-50°C  |
| Standard cable length | 500mm   |
| Supply voltage        | 24      |
| Wave-Length           | 465     |
| Width                 | 52      |