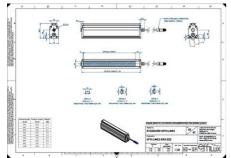

## EFFILUX - LINE3 - POWERFUL LED LINE LIGHT

Effilux - Line3

EFFI-LINE32400-465 EFFI-LINE3-2400-465 - Length: 2400mm, Color: Blue

- Illumination Mode Continuous or strobe
- IP5X (dust protected) / IP67 version available
- Operation environment Temperature: 0°C to 50°C -Humidity: 20 to 85%RH (with no condensation) - Altitude: Up to 2000m

## Product description

EFFI-Line3 is the new generation of LED line light intended for linescan applications designed and manufactured by Effilux.

The light has all the requested qualities for this type of application as a large homogeneity, very high power and an excellent collimation.

## Specifications

| Approvals        | CE, UKCA, REACH, RoHS |
|------------------|-----------------------|
| Central Material | Aluminium             |

| Color                 | Blue    |
|-----------------------|---------|
| Connector/controller  | M12, 4P |
| IP Class              | IP5X    |
| Length                | 2400    |
| Operating temperature | 0-50°C  |
| Standard cable length | 500mm   |
| Supply voltage        | 24      |
| Wave-Length           | 465     |
| Width                 | 52      |