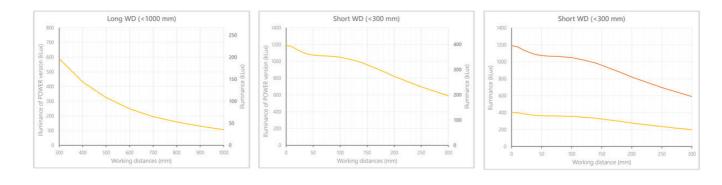

- Versatility. Efficient over a wide range of working distances with scalable power and homogeneity according to the needs.
- Built-in driver for continuous mode or strobe mode, with analog intensity control (AIC) allowing to adjust the output power.