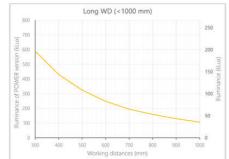

- Versatility. Efficient over a wide range of working distances with scalable power and homogeneity according to the needs.
- Built-in driver for continuous mode or strobe mode, with analog intensity control (AIC) allowing to adjust the output power.