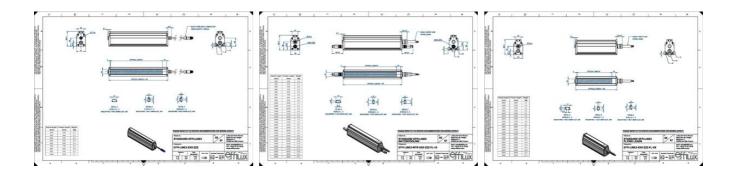

## Specifications

Approvals

CE, UKCA, REACH, RoHS

**Central Material** 

Aluminium

| Color                 | White   |
|-----------------------|---------|
| Connector/controller  | M12, 4P |
| IP Class              | IP5X    |
| Length                | 2300    |
| Operating temperature | 0-50°C  |
| Standard cable length | 500mm   |
| Supply voltage        | 24      |
| Wave-Length           | 000     |
| Width                 | 52      |