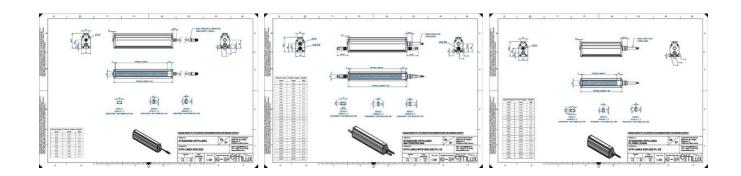

## Specifications

| Central Material      | Aluminium |
|-----------------------|-----------|
| Color                 | Infrared  |
| Connector/controller  | M12, 4P   |
| IP Class              | IP5X      |
| Length                | 2300      |
| Operating temperature | 0-50°C    |
| Standard cable length | 500mm     |
| Supply voltage        | 24        |
| Wave-Length           | 850       |
| Width                 | 52        |