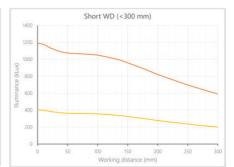

- Versatility. Efficient over a wide range of working distances with scalable power and homogeneity according to the needs.
- Built-in driver for continuous mode or strobe mode, with analog intensity control (AIC) allowing to adjust the output power.