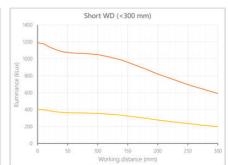

- Versatility. Efficient over a wide range of working distances with scalable power and homogeneity according to the needs.
- Built-in driver for continuous mode or strobe mode, with analog intensity control (AIC) allowing to adjust the output power.