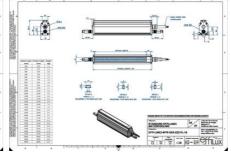

## Specifications

| Approvals        | CE, UKCA, REACH, RoHS |
|------------------|-----------------------|
| Central Material | Aluminium             |

| Color                 | Red     |
|-----------------------|---------|
| Connector/controller  | M12, 4P |
| IP Class              | IP5X    |
| Length                | 2300    |
| Operating temperature | 0-50°C  |
| Standard cable length | 500mm   |
| Supply voltage        | 24      |
| Wave-Length           | 625     |
| Width                 | 52      |