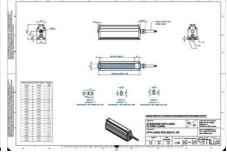

## Specifications

| Approvals        | CE, UKCA, REACH, RoHS |
|------------------|-----------------------|
| Central Material | Aluminium             |

| Color                 | Red     |
|-----------------------|---------|
| Connector/controller  | M12, 4P |
| IP Class              | IP5X    |
| Length                | 2300    |
| Operating temperature | 0-50°C  |
| Standard cable length | 500mm   |
| Supply voltage        | 24      |
| Wave-Length           | 625     |
| Width                 | 52      |