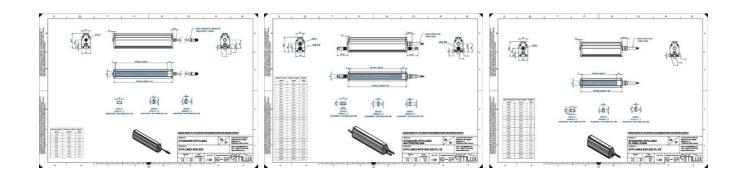

## EFFILUX - LINE3 - POWERFUL LED LINE LIGHT

Effilux - Line3

EFFI-LINE32300-625

EFFI-LINE3-2300-625 - Length: 2300mm, Color: Red

- IP5X (dust protected) / IP67 version available
- Operation environment Temperature: 0°C to 50°C -Humidity: 20 to 85%RH (with no condensation) - Altitude: Up to 2000m

## Specifications

| Approvals        | CE, UKCA, REACH, RoHS |
|------------------|-----------------------|
| Central Material | Aluminium             |

| Color                 | Red     |
|-----------------------|---------|
| Connector/controller  | M12, 4P |
| IP Class              | IP5X    |
| Length                | 2300    |
| Operating temperature | 0-50°C  |
| Standard cable length | 500mm   |
| Supply voltage        | 24      |
| Wave-Length           | 625     |
| Width                 | 52      |