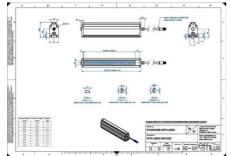

## Specifications

| Approvals        | CE, UKCA, REACH, RoHS |
|------------------|-----------------------|
| Central Material | Aluminium             |

| Color                 | Red     |
|-----------------------|---------|
| Connector/controller  | M12, 4P |
| IP Class              | IP5X    |
| Length                | 2300    |
| Operating temperature | 0-50°C  |
| Standard cable length | 500mm   |
| Supply voltage        | 24      |
| Wave-Length           | 625     |
| Width                 | 52      |